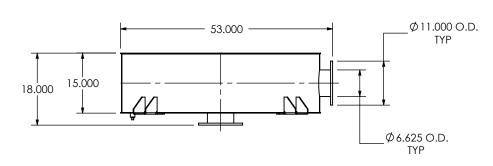

EXHAUST FLOW

CUSTOMER P.O.

## NOTES:

 DO NOT USE EQUIPMENT TO SUPPORT OTHER PARTS OF THE EXHAUST SYSTEM WITHOUT PROPER REINFORCEMENT

## MATERIAL CONSTRUCTION:

• 304 STAINLESS STEEL