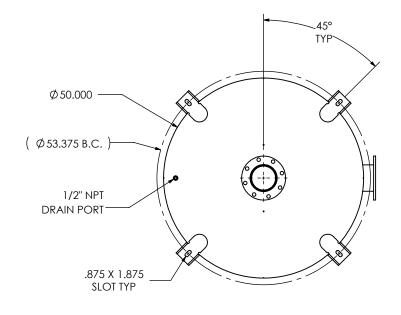

EXHAUST FLOW

CUSTOMER P.O.

## NOTES:

 DO NOT USE EQUIPMENT TO SUPPORT OTHER PARTS OF THE EXHAUST SYSTEM WITHOUT PROPER REINFORCEMENT

## MATERIAL CONSTRUCTION:

• 304 STAINLESS STEEL