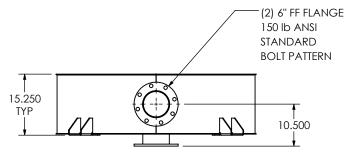

EXHAUST FLOW

CUSTOMER P.O.

## NOTES:

 DO NOT USE EQUIPMENT TO SUPPORT OTHER PARTS OF THE EXHAUST SYSTEM WITHOUT PROPER REINFORCEMENT

## MATERIAL CONSTRUCTION:

• 304 STAINLESS STEEL