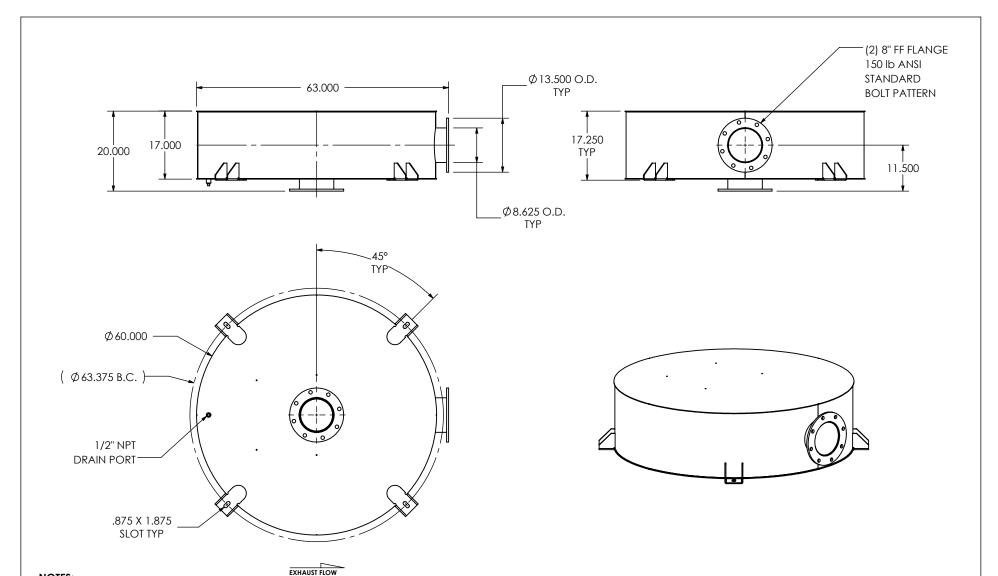

## NOTES:

 DO NOT USE EQUIPMENT TO SUPPORT OTHER PARTS OF THE EXHAUST SYSTEM WITHOUT PROPER REINFORCEMENT

## MATERIAL CONSTRUCTION:

• CARBON STEEL

## PAINT:

• HIGH TEMPERATURE BLACK (MIRATECH COATING SYSTEM 5)

| PROJECT NAME    |                                                              |
|-----------------|--------------------------------------------------------------|
|                 | PROPRIETARY AND CONFIDENTIAL                                 |
| PROPOSAL NUMBER | THE INFORMATION CONTAINED IN                                 |
|                 | THIS DRAWING IS THE SOLE PROPERT OF MIRATECH GROUP, LLC. ANY |
| SALES ORDER NO. | REPRODUCTION IN PART OR AS A                                 |

CUSTOMER P.O.

WHOLE WITHOUT THE WRITTEN
PERMISSION OF MIRATECH
GROUP, LLC IS PROHIBITED.

|                                                            |                                  | <b>L</b> MIRALECH         |  |
|------------------------------------------------------------|----------------------------------|---------------------------|--|
|                                                            | ARE IN INCHES<br>RWISE SPECIFIED | IIIIRACECA                |  |
| DIMENSIONAL TOLERANCES<br>ANGLES<br>MACH: ±1°<br>BEND: ±3° | INCHES: ±0.1 MILLIMETERS: ±2     | <br>DKHBA2B-08PF-2-0000C7 |  |
| DO NOT SCALE DRAWING                                       |                                  | Sales Drawing             |  |
|                                                            |                                  |                           |  |

## A2B-08PF-2-0000C7K0 **Sales Drawing**

em

SHEET 1 OF 1

REV 0

DATE 10/14/2016 DRAWING DRAWN FES DKHBA2B-08PF-2-0000C7K0 SD REVIEWED BY SCALE 1:24 WEIGHT: 629 lb 10/21/2016