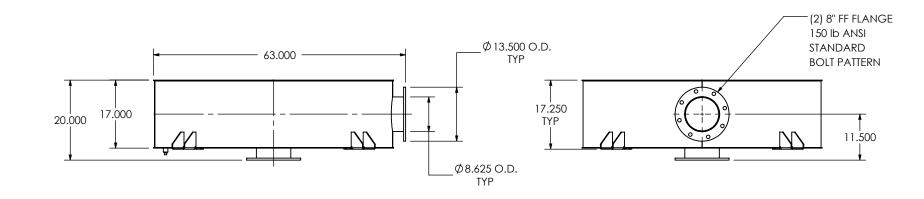

## MATERIAL CONSTRUCTION:

• 304 STAINLESS STEEL

# DKHBA2B-08PF-3-0000C7K0 Sales Drawing

ATE 10/14/2016 DRAWING DKHBA2B-08PF-3-0000C7K0 SD REV 0

ATE 10/21/2016 SIZE SCALE 1:24 WEIGHT: 629 Ib SHEET 1 OF 1