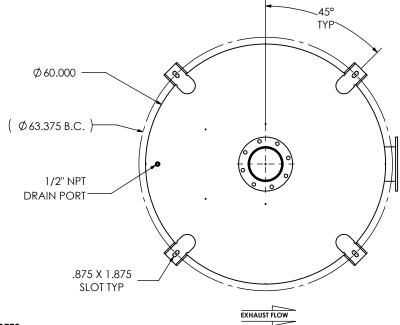

## MATERIAL CONSTRUCTION:

• 304 STAINLESS STEEL

# DKHBA2B-08PF-3-0000C7K0 Sales Drawing

ATE 10/14/2016 DRAWING DKHBA2B-08PF-3-0000C7K0 SD REV 0

ATE 10/21/2016 SIZE SCALE 1:24 WEIGHT: 629 Ib SHEET 1 OF 1