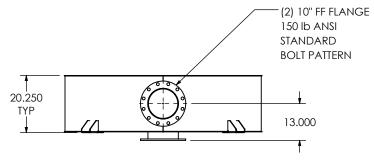

## NOTES:

 DO NOT USE EQUIPMENT TO SUPPORT OTHER PARTS OF THE EXHAUST SYSTEM WITHOUT PROPER REINFORCEMENT