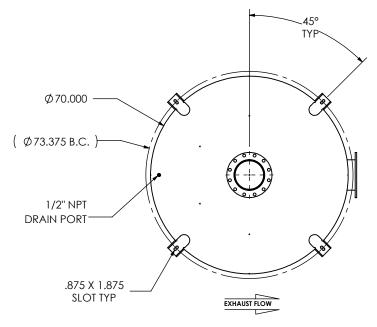

## NOTES:

 DO NOT USE EQUIPMENT TO SUPPORT OTHER PARTS OF THE EXHAUST SYSTEM WITHOUT PROPER REINFORCEMENT