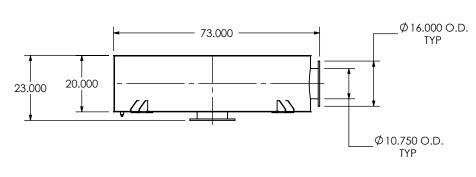

## NOTES:

 DO NOT USE EQUIPMENT TO SUPPORT OTHER PARTS OF THE EXHAUST SYSTEM WITHOUT PROPER REINFORCEMENT