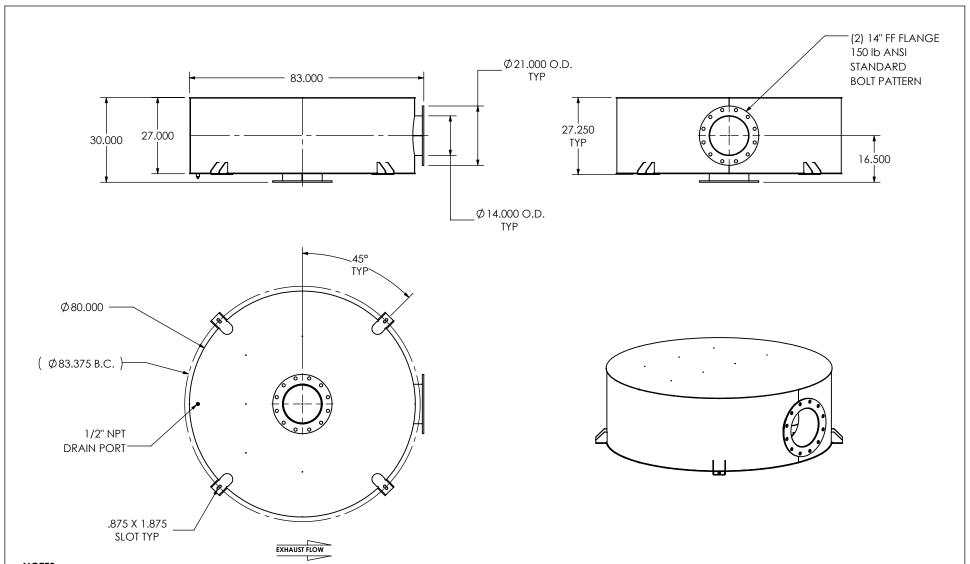

## NOTES:

 DO NOT USE EQUIPMENT TO SUPPORT OTHER PARTS OF THE EXHAUST SYSTEM WITHOUT PROPER REINFORCEMENT

## MATERIAL CONSTRUCTION:

• CARBON STEEL

#### PAINT:

• HIGH TEMPERATURE BLACK (MIRATECH COATING SYSTEM 5)

| PROJECT NAME    |                                                                                            |
|-----------------|--------------------------------------------------------------------------------------------|
|                 | PROPRIETARY AND CONFIDENTIAL                                                               |
| PROPOSAL NUMBER | THE INFORMATION CONTAINED IN THIS DRAWING IS THE SOLE PROPERTY OF MIRATECH GROUP, LLC. ANY |
| SALES ORDER NO. | REPRODUCTION IN PART OR AS A WHOLE WITHOUT THE WRITTEN PERMISSION OF MIRATECH              |
| CUSTOMER P.O.   | GROUP, LLC IS PROHIBITED.                                                                  |

# DKHBA2B-14PF-2-0000C7K0 **Sales Drawing**

AWING REV 0 DKHBA2B-14PF-2-0000C7K0 SD SCALE 1:34 WEIGHT: 1370 lb SHEET 1 OF 1 10/21/2016 AJM