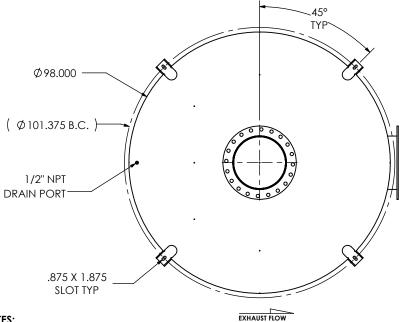

## NOTES:

 DO NOT USE EQUIPMENT TO SUPPORT OTHER PARTS OF THE EXHAUST SYSTEM WITHOUT PROPER REINFORCEMENT

## MATERIAL CONSTRUCTION:

• 304 STAINLESS STEEL