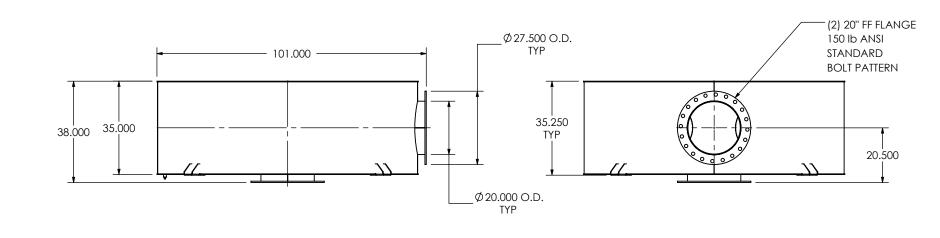

## NOTES:

 DO NOT USE EQUIPMENT TO SUPPORT OTHER PARTS OF THE EXHAUST SYSTEM WITHOUT PROPER REINFORCEMENT

## MATERIAL CONSTRUCTION:

• 304 STAINLESS STEEL