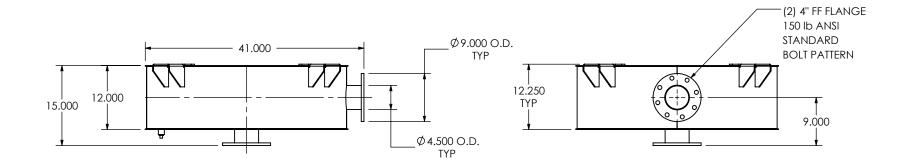

CUSTOMER P.O.



## NOTES:

 DO NOT USE EQUIPMENT TO SUPPORT OTHER PARTS OF THE EXHAUST SYSTEM WITHOUT PROPER REINFORCEMENT

## MATERIAL CONSTRUCTION:

• STAINLESS STEEL

## PAINT:

NONE

| PROJECT NAME    |                                                                                           |
|-----------------|-------------------------------------------------------------------------------------------|
|                 | PROPRIETARY AND CONFIDENTIA                                                               |
| PROPOSAL NUMBER | THE INFORMATION CONTAINED IN THIS DRAWING IS THE SOLE PROPER' OF MIRATECH GROUP, LLC, ANY |
| SALES ORDER NO. | REPRODUCTION IN PART OR AS A WHOLE WITHOUT THE WRITTEN PERMISSION OF MIRATECH             |
| CUSTOMER P.O.   | GROUP, LLC IS PROHIBITED.