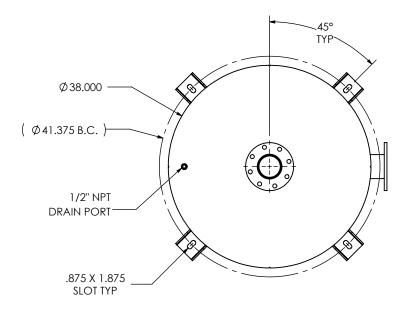

CUSTOMER P.O.



## NOTES:

 DO NOT USE EQUIPMENT TO SUPPORT OTHER PARTS OF THE EXHAUST SYSTEM WITHOUT PROPER REINFORCEMENT

## MATERIAL CONSTRUCTION:

• STAINLESS STEEL

## PAINT:

NONE

| PROJECT NAME    |                                                                                           |
|-----------------|-------------------------------------------------------------------------------------------|
|                 | PROPRIETARY AND CONFIDENTIA                                                               |
| PROPOSAL NUMBER | THE INFORMATION CONTAINED IN THIS DRAWING IS THE SOLE PROPER' OF MIRATECH GROUP, LLC, ANY |
| SALES ORDER NO. | REPRODUCTION IN PART OR AS A WHOLE WITHOUT THE WRITTEN PERMISSION OF MIRATECH             |
| CUSTOMER P.O.   | GROUP, LLC IS PROHIBITED.