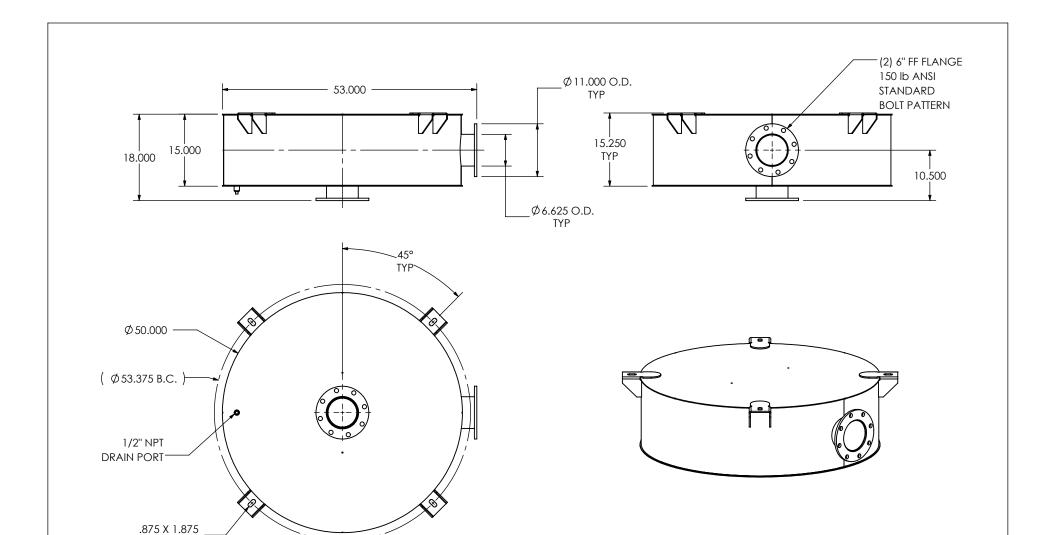

## NOTES:

 DO NOT USE EQUIPMENT TO SUPPORT OTHER PARTS OF THE EXHAUST SYSTEM WITHOUT PROPER REINFORCEMENT

SLOT TYP

## MATERIAL CONSTRUCTION:

• CARBON STEEL

## PAINT:

• HIGH TEMPERATURE BLACK (MIRATECH COATING SYSTEM 5)

| PROJECT NAME    |                                                                                            |
|-----------------|--------------------------------------------------------------------------------------------|
|                 | PROPRIETARY AND CONFIDENTIAL                                                               |
| PROPOSAL NUMBER | THE INFORMATION CONTAINED IN THIS DRAWING IS THE SOLE PROPERTY OF MIRATECH GROUP, LLC. ANY |
| SALES ORDER NO. | REPRODUCTION IN PART OR AS A WHOLE WITHOUT THE WRITTEN PERMISSION OF MIRATECH              |
| CUSTOMER P.O.   | GROUP, LLC IS PROHIBITED.                                                                  |

EXHAUST FLOW

|                                     | MIRALECH              | е   |
|-------------------------------------|-----------------------|-----|
| S ARE IN INCHES<br>ERWISE SPECIFIED | IIII (I ICCCI)        | Р   |
| INCHES: ±0.125 MILLIMETERS: ±2      | DKHBA2T-06PF-2-0000C7 | 'K0 |
| CALE DRAWING                        | Sales Drawing         |     |

DRAWING REV 0 10/14/2016 DKHBA2T-06PF-2-0000C7K0 SD FES REVIEWED BY SCALE 1:20 WEIGHT: 429 lb SHEET 1 OF 1 10/21/2016