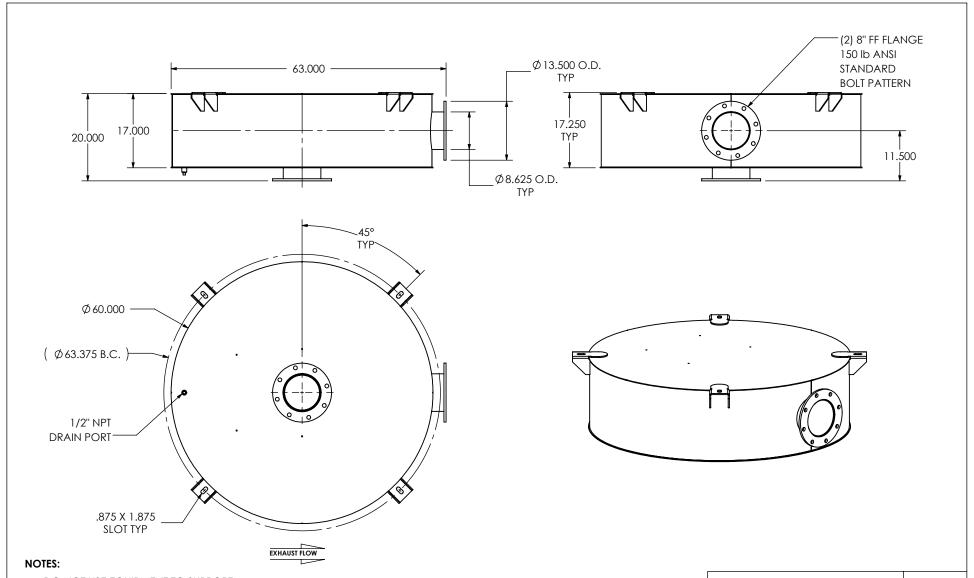

 DO NOT USE EQUIPMENT TO SUPPORT OTHER PARTS OF THE EXHAUST SYSTEM WITHOUT PROPER REINFORCEMENT

## MATERIAL CONSTRUCTION:

• STAINLESS STEEL

## PAINT:

NONE

| ROJECT NAME    |                                                                                                                                                                          |
|----------------|--------------------------------------------------------------------------------------------------------------------------------------------------------------------------|
|                | PROPRIETARY AND CONFIDENTIAL                                                                                                                                             |
| ROPOSAL NUMBER | THE INFORMATION CONTAINED IN THIS DRAWING IS THE SOLE PROPERTY OF MIRATECH GROUP, LLC. ANY REPRODUCTION IN PART OR AS A WHOLE WITHOUT THE WRITTEN PERMISSION OF MIRATECH |
| ALES ORDER NO. |                                                                                                                                                                          |
| CUSTOMER P.O.  | GROUP, LLC IS PROHIBITED.                                                                                                                                                |

CUSTOMER P.O.

DIMENSIONS ARE IN INCHES UNLESS OTHERWISE SPECIFIED DIMENSIONAL TOLERANCES UNLESS OTHERWISE SPECIFIE
ANGLES
MACH: ±1\* INCHES: ±0.125
BEND: ±3\* MILLIMETERS: ±2 ±0.125 DO NOT SCALE DRAWING DRAWN FES 10/14/2016

**W** MIRALECH DKHBA2T-08PF-3-0000C7K0 **Sales Drawing** DRAWING DKHBA2T-08PF-3-0000C7K0 SD