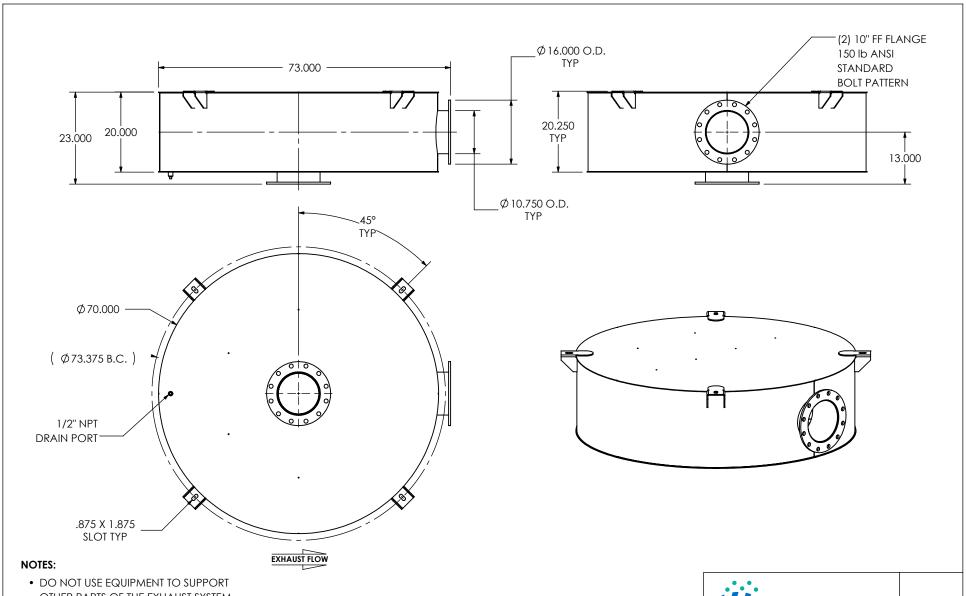

OTHER PARTS OF THE EXHAUST SYSTEM WITHOUT PROPER REINFORCEMENT

## MATERIAL CONSTRUCTION:

• CARBON STEEL

## PAINT:

• HIGH TEMPERATURE BLACK (MIRATECH COATING SYSTEM 5)

| PROJECT NAME    |                                                                                                                    |
|-----------------|--------------------------------------------------------------------------------------------------------------------|
|                 | PROPRIETARY AND CONFIDENTIA                                                                                        |
| PROPOSAL NUMBER | THE INFORMATION CONTAINED IN THIS DRAWING IS THE SOLE PROPER                                                       |
| SALES ORDER NO. | OF MIRATECH GROUP, LLC. ANY<br>REPRODUCTION IN PART OR AS A<br>WHOLE WITHOUT THE WRITTEN<br>PERMISSION OF MIRATECH |
| CUSTOMER P.O.   | GROUP, LLC IS PROHIBITED.                                                                                          |
|                 |                                                                                                                    |