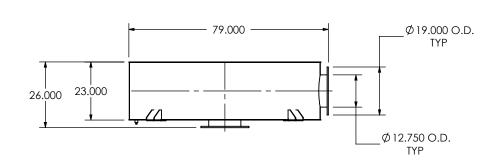

## NOTES:

 DO NOT USE EQUIPMENT TO SUPPORT OTHER PARTS OF THE EXHAUST SYSTEM WITHOUT PROPER REINFORCEMENT

## MATERIAL CONSTRUCTION:

• 304 STAINLESS STEEL