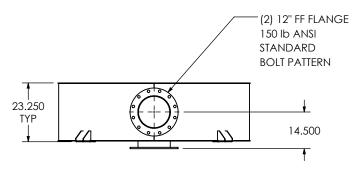

## NOTES:

 DO NOT USE EQUIPMENT TO SUPPORT OTHER PARTS OF THE EXHAUST SYSTEM WITHOUT PROPER REINFORCEMENT

## MATERIAL CONSTRUCTION:

• 304 STAINLESS STEEL