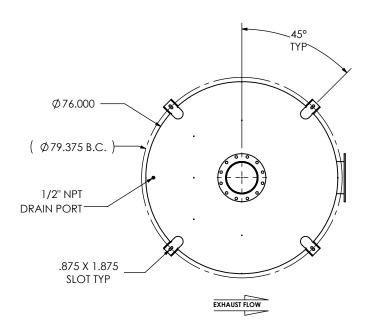

## NOTES:

 DO NOT USE EQUIPMENT TO SUPPORT OTHER PARTS OF THE EXHAUST SYSTEM WITHOUT PROPER REINFORCEMENT

## MATERIAL CONSTRUCTION:

• 304 STAINLESS STEEL