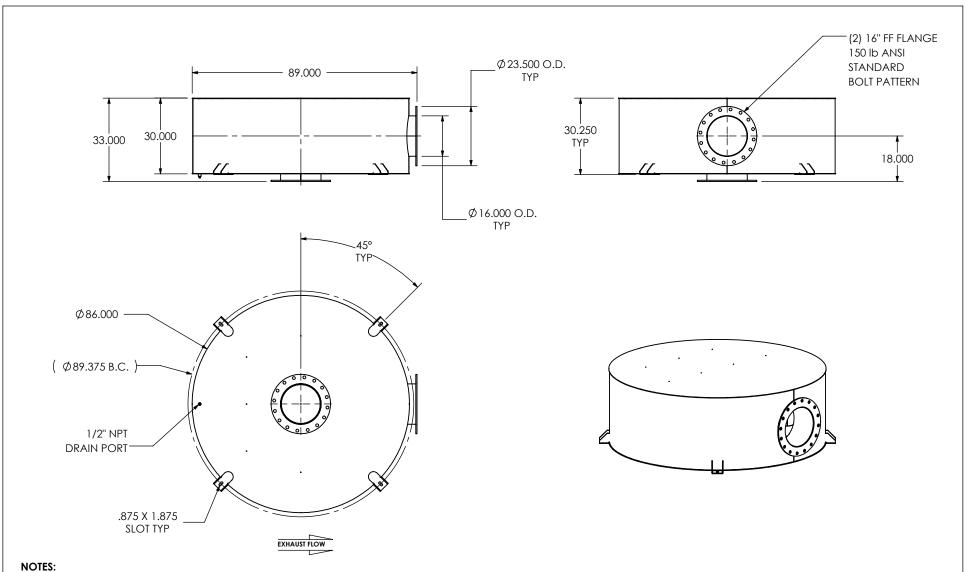

 DO NOT USE EQUIPMENT TO SUPPORT OTHER PARTS OF THE EXHAUST SYSTEM WITHOUT PROPER REINFORCEMENT

### MATERIAL CONSTRUCTION:

• CARBON STEEL

#### PAINT:

• HIGH TEMPERATURE BLACK (MIRATECH COATING SYSTEM 5)

| PROJECT NAME    |                                                                                                           |
|-----------------|-----------------------------------------------------------------------------------------------------------|
|                 | PROPRIETARY AND CONFIDENTIA                                                                               |
| PROPOSAL NUMBER | THE INFORMATION CONTAINED IN THIS DRAWING IS THE SOLE PROPER                                              |
| SALES ORDER NO. | OF MIRATECH GROUP, LLC. ANY REPRODUCTION IN PART OR AS A WHOLE WITHOUT THE WRITTEN PERMISSION OF MIRATECH |
| CUSTOMER P.O.   | GROUP, LLC IS PROHIBITED.                                                                                 |
|                 |                                                                                                           |

# MIRALECH PRODUCTS:

| DKHBA2T-16PF-2-0000C7K0 |
|-------------------------|
| Sales Drawing           |

| DO NOT SCA         | LE DRAWING         |                  |             | •                        |              |
|--------------------|--------------------|------------------|-------------|--------------------------|--------------|
| DRAWN<br>FES       | DATE<br>10/14/2016 | DRA              | WING<br>DKI | HBA2T-16PF-2-0000C7K0 SD | REV<br>0     |
| REVIEWED BY<br>AJM | DATE<br>10/21/2016 | SIZE<br><b>A</b> | SCALE 1:38  | WEIGHT: 1704 lb          | SHEET 1 OF 1 |