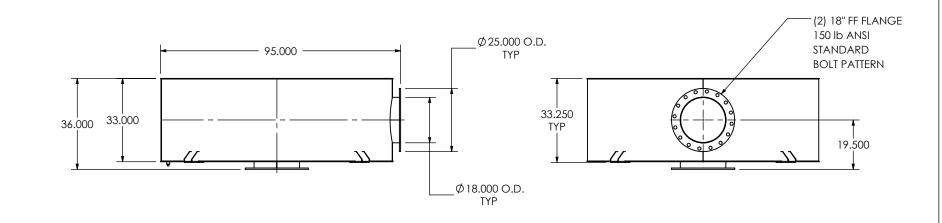

## MATERIAL CONSTRUCTION:

• 304 STAINLESS STEEL

WEIGHT: 1967 lb

SCALE 1:38

REV 0

SHEET 1 OF 1