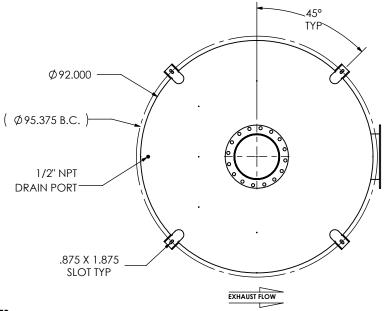

## NOTES:

 DO NOT USE EQUIPMENT TO SUPPORT OTHER PARTS OF THE EXHAUST SYSTEM WITHOUT PROPER REINFORCEMENT