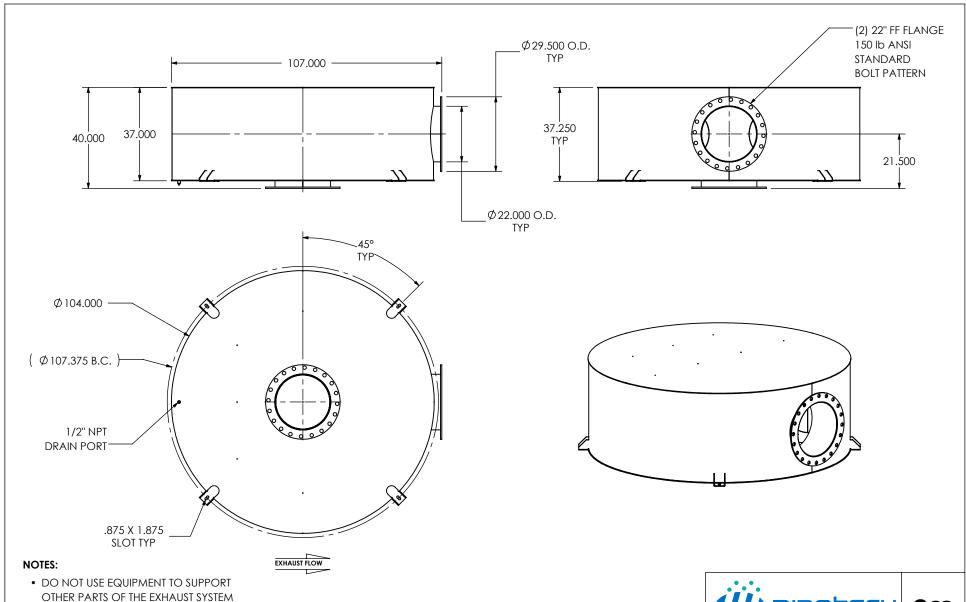

## MATERIAL CONSTRUCTION:

• CARBON STEEL

## PAINT:

• HIGH TEMPERATURE BLACK (MIRATECH COATING SYSTEM 5)

| PROJECT NAME    |                                                                                       |
|-----------------|---------------------------------------------------------------------------------------|
|                 | PROPRIETARY AND CONFIDENTI                                                            |
| PROPOSAL NUMBER | THE INFORMATION CONTAINED I THIS DRAWING IS THE SOLE PROPE OF MIRATECH GROUP, LLC. AN |
| SALES ORDER NO. | REPRODUCTION IN PART OR AS A WHOLE WITHOUT THE WRITTEN PERMISSION OF MIRATECH         |
| CUSTOMER P.O.   | GROUP, LLC IS PROHIBITED.                                                             |
|                 |                                                                                       |