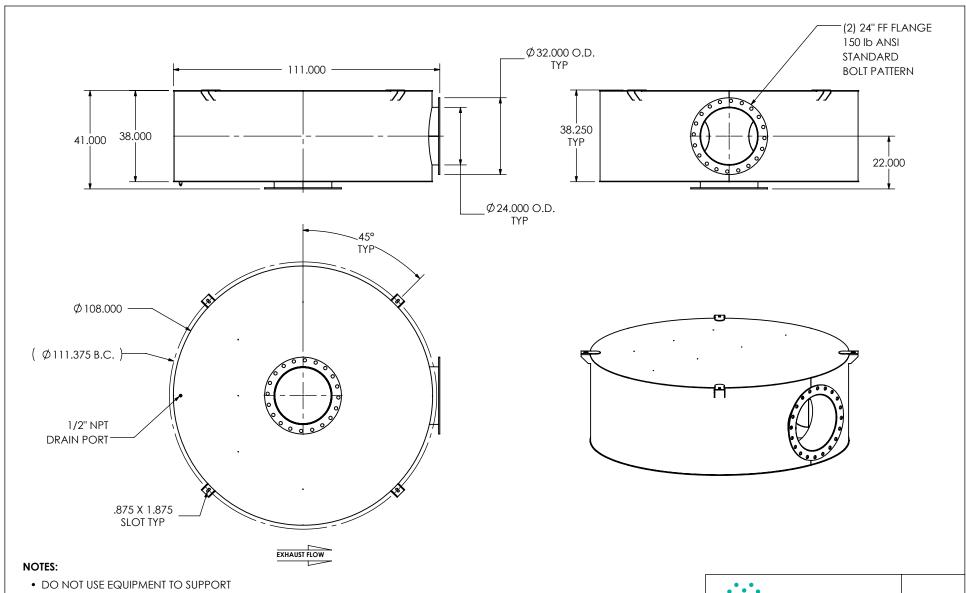

OTHER PARTS OF THE EXHAUST SYSTEM WITHOUT PROPER REINFORCEMENT

## MATERIAL CONSTRUCTION:

• 304 STAINLESS STEEL

## PAINT:

NONE

| PROJECT NAME    |                                                                                            |
|-----------------|--------------------------------------------------------------------------------------------|
|                 | PROPRIETARY AND CONFIDENTIAL                                                               |
| PROPOSAL NUMBER | THE INFORMATION CONTAINED IN THIS DRAWING IS THE SOLE PROPERT' OF MIRATECH GROUP, LLC. ANY |
| SALES ORDER NO. | REPRODUCTION IN PART OR AS A WHOLE WITHOUT THE WRITTEN PERMISSION OF MIRATECH              |
| CUSTOMER P.O.   | GROUP, LLC IS PROHIBITED.                                                                  |
|                 |                                                                                            |

CUSTOMER P.O.

| DIMENSIONS ARE IN INCLES                            | <b>-</b>                |  |
|-----------------------------------------------------|-------------------------|--|
| DIMENSIONS ARE IN INCHES UNLESS OTHERWISE SPECIFIED | PRODUCTS®               |  |
|                                                     | DKHBA2T-24PF-3-0000C7K0 |  |
| DO NOT SCALE DRAWING  Sales Drawing                 |                         |  |

| BEND: ±3°          | MILLIMETERS: ±2    |                 | Sales Drawing             |              |
|--------------------|--------------------|-----------------|---------------------------|--------------|
| DO NOT SCA         | ALE DRAWING        | Sales Drawing   |                           |              |
| DRAWN<br>FES       | DATE<br>10/14/2016 | DRAWING [       | KHBA2T-24PF-3-0000C7K0 SD | REV<br>0     |
| REVIEWED BY<br>AJM | DATE<br>10/21/2016 | SIZE SCALE 1:40 | WEIGHT: 3244 lb           | SHEET 1 OF 1 |