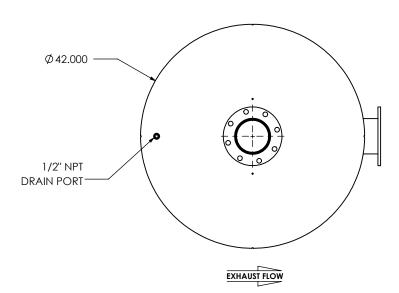

## NOTES:

 DO NOT USE EQUIPMENT TO SUPPORT OTHER PARTS OF THE EXHAUST SYSTEM WITHOUT PROPER REINFORCEMENT

## MATERIAL CONSTRUCTION:

• CARBON STEEL

## PAINT:

• HIGH TEMPERATURE BLACK (MIRATECH COATING SYSTEM 5)

| PROJECT NAME    |                                                                                           |
|-----------------|-------------------------------------------------------------------------------------------|
|                 | PROPRIETARY AND CONFIDENTIAL                                                              |
| PROPOSAL NUMBER | THE INFORMATION CONTAINED IN THIS DRAWING IS THE SOLE PROPERT OF MIRATECH GROUP, LLC. ANY |
| SALES ORDER NO. | REPRODUCTION IN PART OR AS A WHOLE WITHOUT THE WRITTEN PERMISSION OF MIRATECH             |
| CUSTOMER P.O.   | GROUP, LLC IS PROHIBITED.                                                                 |
|                 |                                                                                           |