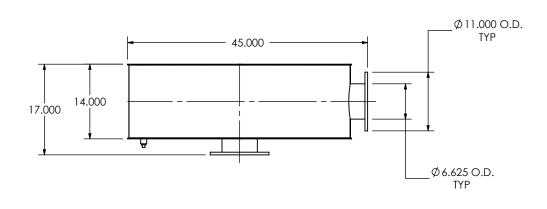

## NOTES:

 DO NOT USE EQUIPMENT TO SUPPORT OTHER PARTS OF THE EXHAUST SYSTEM WITHOUT PROPER REINFORCEMENT

## MATERIAL CONSTRUCTION:

• CARBON STEEL

## PAINT:

• HIGH TEMPERATURE BLACK (MIRATECH COATING SYSTEM 5)

| PROJECT NAME    |                                                                                           |
|-----------------|-------------------------------------------------------------------------------------------|
|                 | PROPRIETARY AND CONFIDENTIAL                                                              |
| PROPOSAL NUMBER | THE INFORMATION CONTAINED IN THIS DRAWING IS THE SOLE PROPERT OF MIRATECH GROUP, LLC. ANY |
| SALES ORDER NO. | REPRODUCTION IN PART OR AS A WHOLE WITHOUT THE WRITTEN PERMISSION OF MIRATECH             |
| CUSTOMER P.O.   | GROUP, LLC IS PROHIBITED.                                                                 |
|                 |                                                                                           |