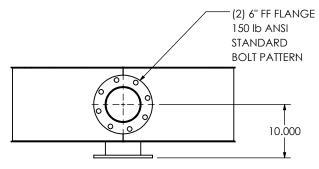

## NOTES:

 DO NOT USE EQUIPMENT TO SUPPORT OTHER PARTS OF THE EXHAUST SYSTEM WITHOUT PROPER REINFORCEMENT

## MATERIAL CONSTRUCTION:

• CARBON STEEL

## PAINT:

• HIGH TEMPERATURE BLACK (MIRATECH COATING SYSTEM 5)

| PROJECT NAME    |                                                                                           |
|-----------------|-------------------------------------------------------------------------------------------|
|                 | PROPRIETARY AND CONFIDENTIAL                                                              |
| PROPOSAL NUMBER | THE INFORMATION CONTAINED IN THIS DRAWING IS THE SOLE PROPERT OF MIRATECH GROUP, LLC. ANY |
| SALES ORDER NO. | REPRODUCTION IN PART OR AS A WHOLE WITHOUT THE WRITTEN PERMISSION OF MIRATECH             |
| CUSTOMER P.O.   | GROUP, LLC IS PROHIBITED.                                                                 |
|                 |                                                                                           |