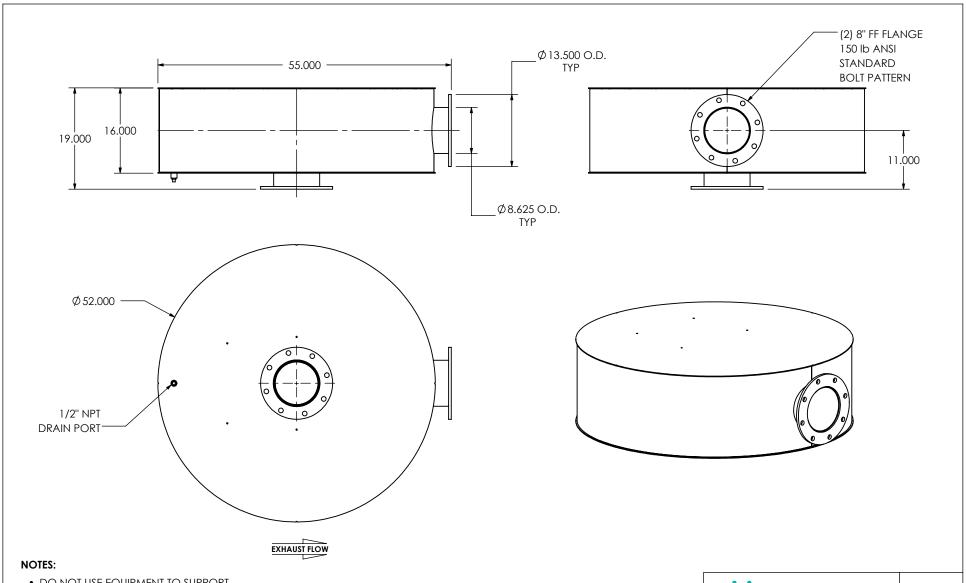

 DO NOT USE EQUIPMENT TO SUPPORT OTHER PARTS OF THE EXHAUST SYSTEM WITHOUT PROPER REINFORCEMENT

## MATERIAL CONSTRUCTION:

• 304 STAINLESS STEEL

## PAINT:

NONE

| PROJECT NAME    |                                                                                           |
|-----------------|-------------------------------------------------------------------------------------------|
|                 | PROPRIETARY AND CONFIDENTIAL                                                              |
| PROPOSAL NUMBER | THE INFORMATION CONTAINED IN THIS DRAWING IS THE SOLE PROPERT OF MIRATECH GROUP, LLC. ANY |
| SALES ORDER NO. | REPRODUCTION IN PART OR AS A WHOLE WITHOUT THE WRITTEN PERMISSION OF MIRATECH             |
| CUSTOMER P.O.   | GROUP, LLC IS PROHIBITED.                                                                 |
|                 |                                                                                           |