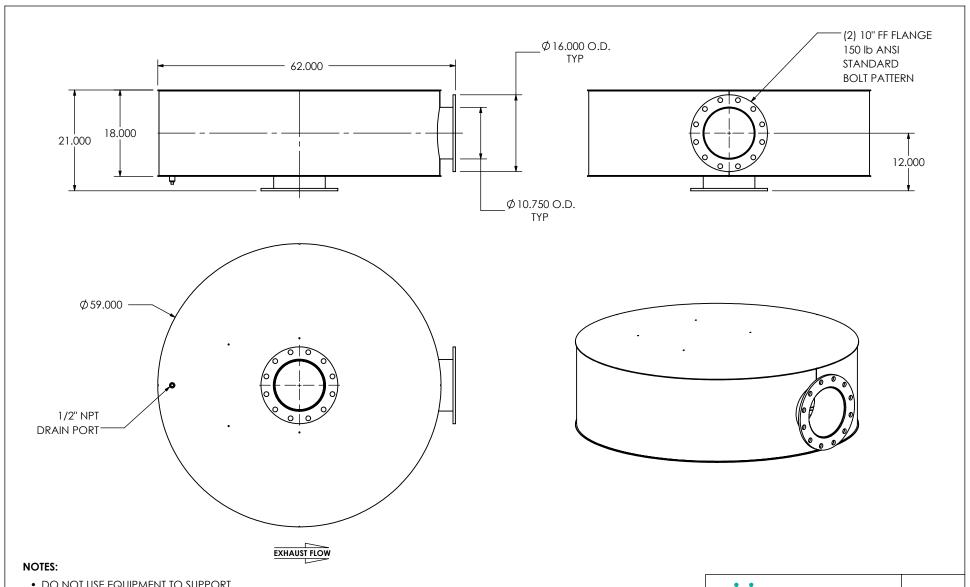

 DO NOT USE EQUIPMENT TO SUPPORT OTHER PARTS OF THE EXHAUST SYSTEM WITHOUT PROPER REINFORCEMENT

## MATERIAL CONSTRUCTION:

• 304 STAINLESS STEEL