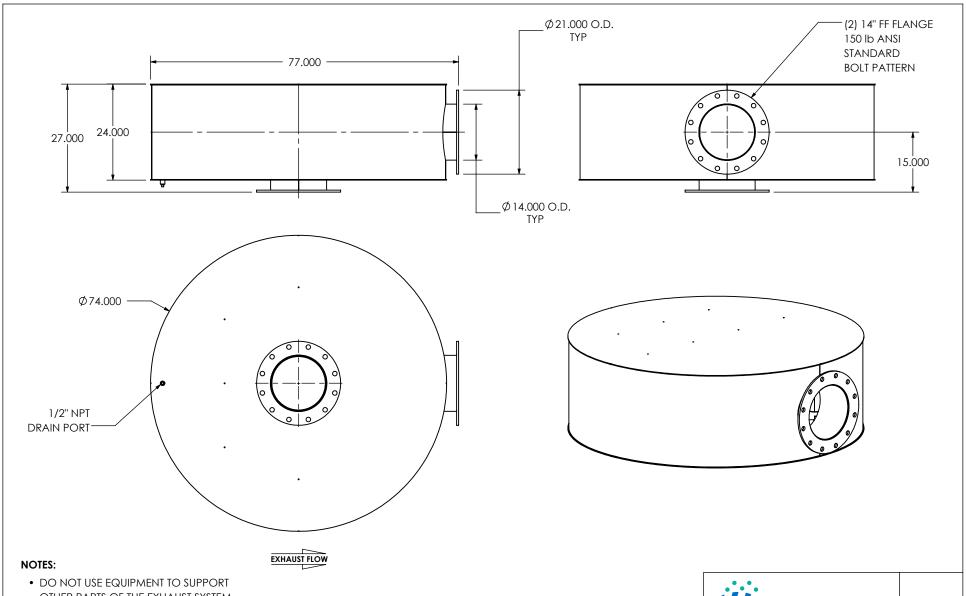

OTHER PARTS OF THE EXHAUST SYSTEM WITHOUT PROPER REINFORCEMENT

## MATERIAL CONSTRUCTION:

• CARBON STEEL

## PAINT:

• HIGH TEMPERATURE BLACK (MIRATECH COATING SYSTEM 5)

| PROJECT NAME    |                                                                                           |
|-----------------|-------------------------------------------------------------------------------------------|
|                 | PROPRIETARY AND CONFIDENTIA                                                               |
| PROPOSAL NUMBER | THE INFORMATION CONTAINED IN THIS DRAWING IS THE SOLE PROPERT OF MIRATECH GROUP, LLC. ANY |
| ALES ORDER NO.  | REPRODUCTION IN PART OR AS A<br>WHOLE WITHOUT THE WRITTEN<br>PERMISSION OF MIRATECH       |
| CUSTOMER P.O.   | GROUP, LLC IS PROHIBITED.                                                                 |