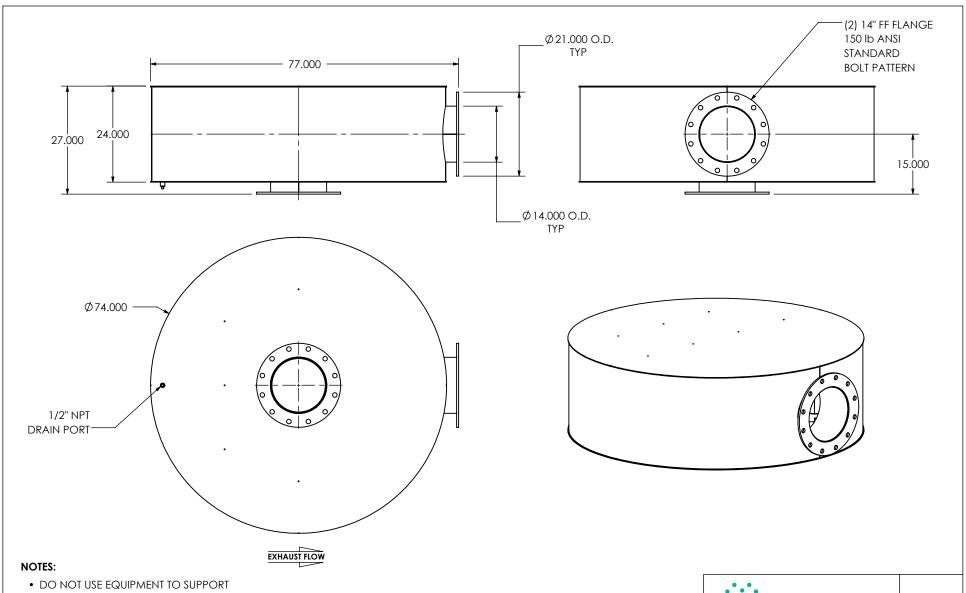

OTHER PARTS OF THE EXHAUST SYSTEM WITHOUT PROPER REINFORCEMENT

## MATERIAL CONSTRUCTION:

• 304 STAINLESS STEEL

## PAINT:

NONE

| PROJECT NAME    |                                                                                                                                                                        |
|-----------------|------------------------------------------------------------------------------------------------------------------------------------------------------------------------|
|                 | PROPRIETARY AND CONFIDENTIA                                                                                                                                            |
| PROPOSAL NUMBER | THE INFORMATION CONTAINED IN THIS DRAWING IS THE SOLE PROPER OF MIRATECH GROUP, LLC. ANY REPRODUCTION IN PART OR AS A WHOLE WITHOUT THE WRITTEN PERMISSION OF MIRATECH |
| SALES ORDER NO. |                                                                                                                                                                        |
| CUSTOMER P.O.   | GROUP, LLC IS PROHIBITED.                                                                                                                                              |
|                 |                                                                                                                                                                        |