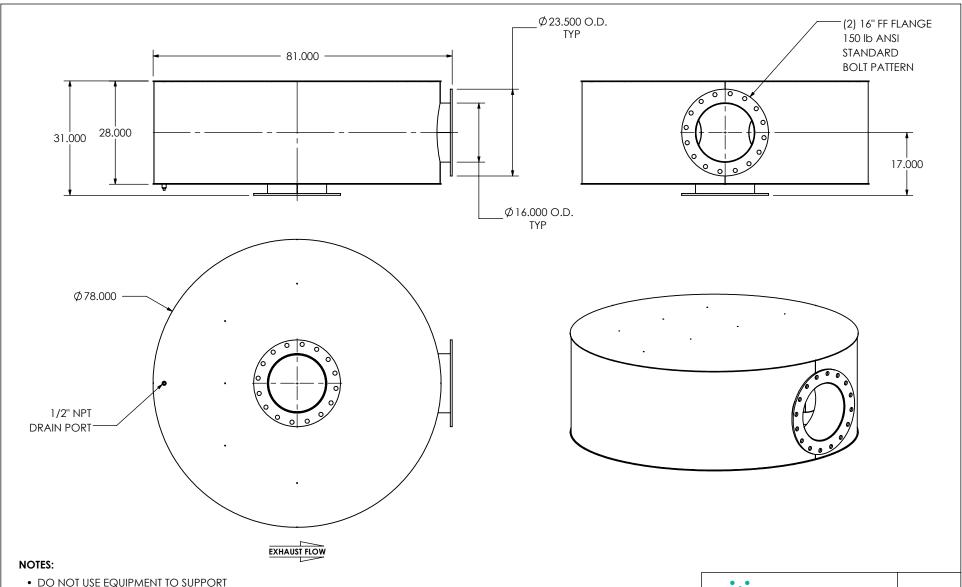

OTHER PARTS OF THE EXHAUST SYSTEM WITHOUT PROPER REINFORCEMENT

## MATERIAL CONSTRUCTION:

• CARBON STEEL

## PAINT:

• HIGH TEMPERATURE BLACK (MIRATECH COATING SYSTEM 5)

| PROJECT NAME    |                                                                                           |
|-----------------|-------------------------------------------------------------------------------------------|
|                 | PROPRIETARY AND CONFIDENTIA                                                               |
| PROPOSAL NUMBER | THE INFORMATION CONTAINED IN THIS DRAWING IS THE SOLE PROPERT OF MIRATECH GROUP, LLC. ANY |
| ALES ORDER NO.  | REPRODUCTION IN PART OR AS A WHOLE WITHOUT THE WRITTEN PERMISSION OF MIRATECH             |
| CUSTOMER P.O.   | GROUP, LLC IS PROHIBITED.                                                                 |
|                 |                                                                                           |

## DKSCBA2-16PF-2-0000C7K0 Sales Drawing

RAWING REV 0 DKSCBA2-16PF-2-0000C7K0 SD REVIEWED BY SCALE 1:26 WEIGHT: 1341 lb SHEET 1 OF 1 10/21/2016 AJM