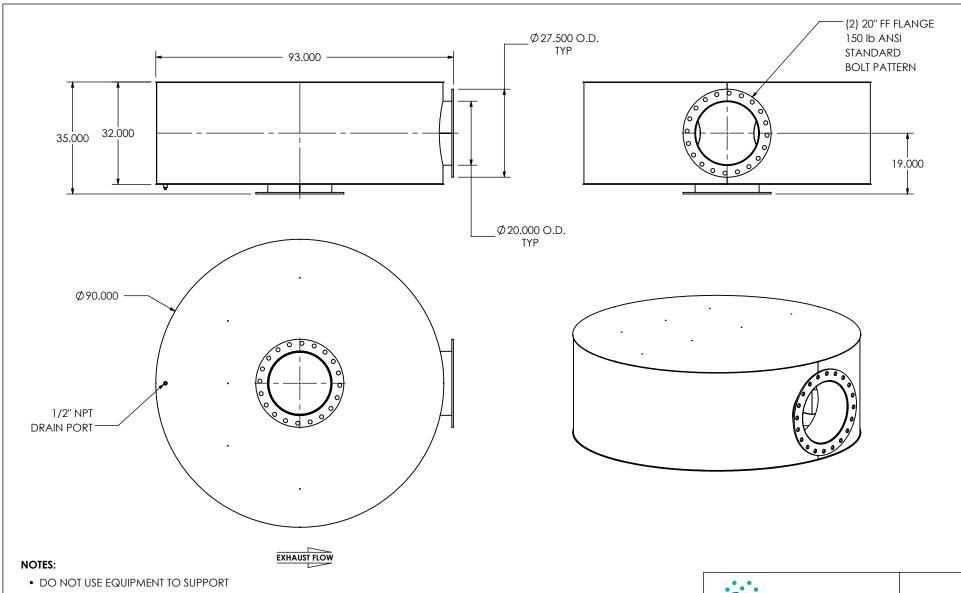

OTHER PARTS OF THE EXHAUST SYSTEM WITHOUT PROPER REINFORCEMENT

## MATERIAL CONSTRUCTION:

• CARBON STEEL

## PAINT:

• HIGH TEMPERATURE BLACK (MIRATECH COATING SYSTEM 5)

| PROJECT NAME    |                                                                                           |
|-----------------|-------------------------------------------------------------------------------------------|
|                 | PROPRIETARY AND CONFIDENTIA                                                               |
| PROPOSAL NUMBER | THE INFORMATION CONTAINED IN THIS DRAWING IS THE SOLE PROPERT OF MIRATECH GROUP, LLC. ANY |
| ALES ORDER NO.  | REPRODUCTION IN PART OR AS A WHOLE WITHOUT THE WRITTEN PERMISSION OF MIRATECH             |
| CUSTOMER P.O.   | GROUP, LLC IS PROHIBITED.                                                                 |
|                 |                                                                                           |

|   | <b>W</b> MIRALECH |
|---|-------------------|
| _ |                   |

| DKSCBA2-20PF-2-0000C7K0 |  |
|-------------------------|--|
| Sales Drawing           |  |

DRAWING REV DKSCBA2-20PF-2-0000C7K0 SD 0 REVIEWED BY SCALE 1:30 WEIGHT: 1889 lb SHEET 1 OF 1 AJM 10/21/2016