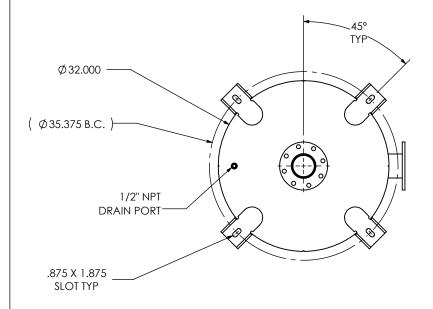

## NOTES:

 DO NOT USE EQUIPMENT TO SUPPORT OTHER PARTS OF THE EXHAUST SYSTEM WITHOUT PROPER REINFORCEMENT

## MATERIAL CONSTRUCTION:

• CARBON STEEL

## PAINT:

 HIGH TEMPERATURE BLACK (MIRATECH COATING SYSTEM 5)

| PROJECT NAME    |                                                                                           |
|-----------------|-------------------------------------------------------------------------------------------|
|                 | PROPRIETARY AND CONFIDENTIAL                                                              |
| PROPOSAL NUMBER | THE INFORMATION CONTAINED IN THIS DRAWING IS THE SOLE PROPERT OF MIRATECH GROUP, LLC. ANY |
| SALES ORDER NO. | REPRODUCTION IN PART OR AS A WHOLE WITHOUT THE WRITTEN PERMISSION OF MIRATECH             |
| CUSTOMER P.O.   | GROUP, LLC IS PROHIBITED.                                                                 |