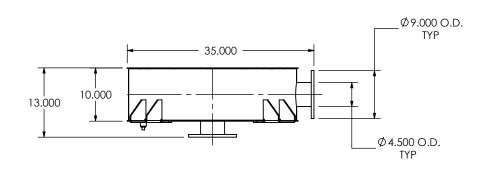

## NOTES:

 DO NOT USE EQUIPMENT TO SUPPORT OTHER PARTS OF THE EXHAUST SYSTEM WITHOUT PROPER REINFORCEMENT

## MATERIAL CONSTRUCTION:

• CARBON STEEL

## PAINT:

 HIGH TEMPERATURE BLACK (MIRATECH COATING SYSTEM 5)

| PROJECT NAME    |                                                                                           |
|-----------------|-------------------------------------------------------------------------------------------|
|                 | PROPRIETARY AND CONFIDENTIAL                                                              |
| PROPOSAL NUMBER | THE INFORMATION CONTAINED IN THIS DRAWING IS THE SOLE PROPERT OF MIRATECH GROUP, LLC. ANY |
| SALES ORDER NO. | REPRODUCTION IN PART OR AS A WHOLE WITHOUT THE WRITTEN PERMISSION OF MIRATECH             |
| CUSTOMER P.O.   | GROUP, LLC IS PROHIBITED.                                                                 |