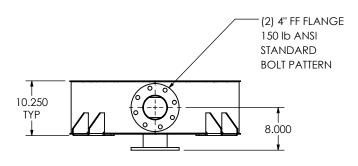

## NOTES:

 DO NOT USE EQUIPMENT TO SUPPORT OTHER PARTS OF THE EXHAUST SYSTEM WITHOUT PROPER REINFORCEMENT

## MATERIAL CONSTRUCTION:

• CARBON STEEL

## PAINT:

 HIGH TEMPERATURE BLACK (MIRATECH COATING SYSTEM 5)

| PROJECT NAME    |                                                                                           |
|-----------------|-------------------------------------------------------------------------------------------|
|                 | PROPRIETARY AND CONFIDENTIAL                                                              |
| PROPOSAL NUMBER | THE INFORMATION CONTAINED IN THIS DRAWING IS THE SOLE PROPERT OF MIRATECH GROUP, LLC. ANY |
| SALES ORDER NO. | REPRODUCTION IN PART OR AS A WHOLE WITHOUT THE WRITTEN PERMISSION OF MIRATECH             |
| CUSTOMER P.O.   | GROUP, LLC IS PROHIBITED.                                                                 |