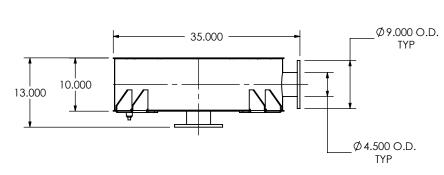

## NOTES:

 DO NOT USE EQUIPMENT TO SUPPORT OTHER PARTS OF THE EXHAUST SYSTEM WITHOUT PROPER REINFORCEMENT

## MATERIAL CONSTRUCTION:

• 304 STAINLESS STEEL