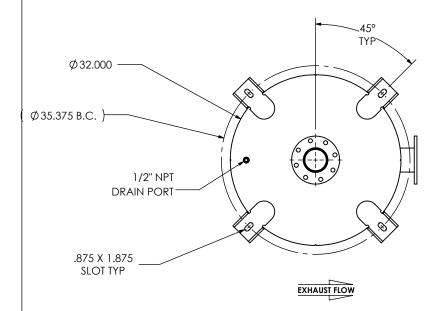

## NOTES:

 DO NOT USE EQUIPMENT TO SUPPORT OTHER PARTS OF THE EXHAUST SYSTEM WITHOUT PROPER REINFORCEMENT

## MATERIAL CONSTRUCTION:

• 304 STAINLESS STEEL