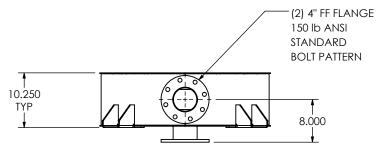

## NOTES:

 DO NOT USE EQUIPMENT TO SUPPORT OTHER PARTS OF THE EXHAUST SYSTEM WITHOUT PROPER REINFORCEMENT

## MATERIAL CONSTRUCTION:

• 304 STAINLESS STEEL