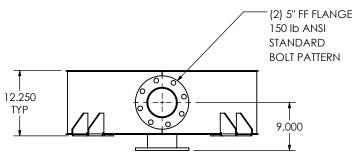

## NOTES:

 DO NOT USE EQUIPMENT TO SUPPORT OTHER PARTS OF THE EXHAUST SYSTEM WITHOUT PROPER REINFORCEMENT

## MATERIAL CONSTRUCTION:

• 304 STAINLESS STEEL