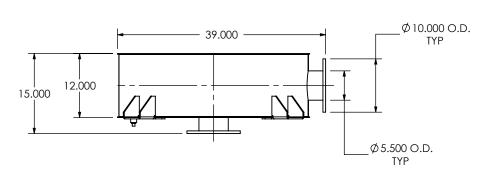

## NOTES:

 DO NOT USE EQUIPMENT TO SUPPORT OTHER PARTS OF THE EXHAUST SYSTEM WITHOUT PROPER REINFORCEMENT

## MATERIAL CONSTRUCTION:

• 304 STAINLESS STEEL