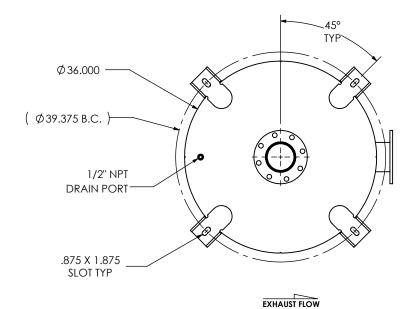

## NOTES:

 DO NOT USE EQUIPMENT TO SUPPORT OTHER PARTS OF THE EXHAUST SYSTEM WITHOUT PROPER REINFORCEMENT

## MATERIAL CONSTRUCTION:

• 304 STAINLESS STEEL