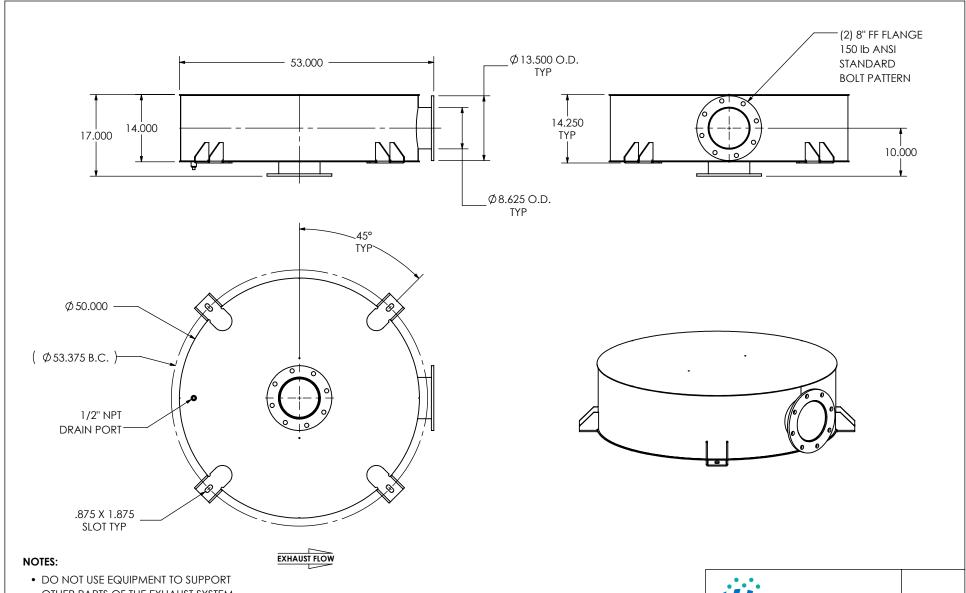

OTHER PARTS OF THE EXHAUST SYSTEM WITHOUT PROPER REINFORCEMENT

## MATERIAL CONSTRUCTION:

• 304 STAINLESS STEEL

## PAINT:

NONE

| PROJECT NAME    |                                                                                     |
|-----------------|-------------------------------------------------------------------------------------|
|                 | PROPRIETARY AND CONFIDENT                                                           |
| PROPOSAL NUMBER | THE INFORMATION CONTAINED THIS DRAWING IS THE SOLE PROPE OF MIRATECH GROUP, LLC. AN |
| SALES ORDER NO. | REPRODUCTION IN PART OR AS<br>WHOLE WITHOUT THE WRITTEN<br>PERMISSION OF MIRATECH   |
| CUSTOMER P.O.   | GROUP, LLC IS PROHIBITED.                                                           |
|                 |                                                                                     |