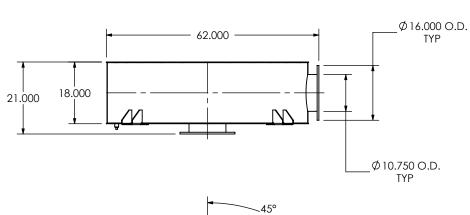

EXHAUST FLOW

CUSTOMER P.O.

## NOTES:

 DO NOT USE EQUIPMENT TO SUPPORT OTHER PARTS OF THE EXHAUST SYSTEM WITHOUT PROPER REINFORCEMENT

## MATERIAL CONSTRUCTION:

• CARBON STEEL

## PAINT:

• HIGH TEMPERATURE BLACK (MIRATECH COATING SYSTEM 5)

| PROJECT NAME    |                                                                                           |
|-----------------|-------------------------------------------------------------------------------------------|
|                 | PROPRIETARY AND CONFIDENTIA                                                               |
| PROPOSAL NUMBER | THE INFORMATION CONTAINED IN THIS DRAWING IS THE SOLE PROPERT OF MIRATECH GROUP, LLC. ANY |
| ALES ORDER NO.  | REPRODUCTION IN PART OR AS A WHOLE WITHOUT THE WRITTEN PERMISSION OF MIRATECH             |
| CUSTOMER P.O.   | GROUP, LLC IS PROHIBITED.                                                                 |

DIMENSIONS ARE IN INCHES UNLESS OTHERWISE SPECIFIED DIMENSIONAL TOLERANCES UNLESS OTHERWISE SPECIFIE
ANGLES
MACH: ±1 | INCHES: ±0.12.
BEND: ±3 | MILLIMETERS: ±2 DO NOT SCALE DRAWING DRAWN

**W** MIRALECH