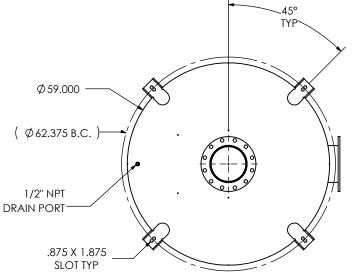

## MATERIAL CONSTRUCTION:

• CARBON STEEL

## PAINT:

• HIGH TEMPERATURE BLACK (MIRATECH COATING SYSTEM 5)

| PROJECT NAME    |                                                                                           |
|-----------------|-------------------------------------------------------------------------------------------|
|                 | PROPRIETARY AND CONFIDENTIA                                                               |
| PROPOSAL NUMBER | THE INFORMATION CONTAINED IN THIS DRAWING IS THE SOLE PROPERT OF MIRATECH GROUP, LLC. ANY |
| ALES ORDER NO.  | REPRODUCTION IN PART OR AS A WHOLE WITHOUT THE WRITTEN PERMISSION OF MIRATECH             |
| CUSTOMER P.O.   | GROUP, LLC IS PROHIBITED.                                                                 |