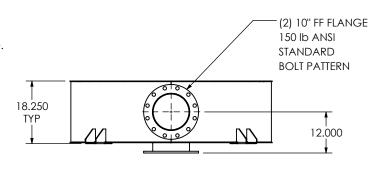

## MATERIAL CONSTRUCTION:

• CARBON STEEL

## PAINT:

• HIGH TEMPERATURE BLACK (MIRATECH COATING SYSTEM 5)

| PROJECT NAME    |                                                                                           |
|-----------------|-------------------------------------------------------------------------------------------|
|                 | PROPRIETARY AND CONFIDENTIA                                                               |
| PROPOSAL NUMBER | THE INFORMATION CONTAINED IN THIS DRAWING IS THE SOLE PROPERT OF MIRATECH GROUP, LLC. ANY |
| ALES ORDER NO.  | REPRODUCTION IN PART OR AS A WHOLE WITHOUT THE WRITTEN PERMISSION OF MIRATECH             |
| CUSTOMER P.O.   | GROUP, LLC IS PROHIBITED.                                                                 |