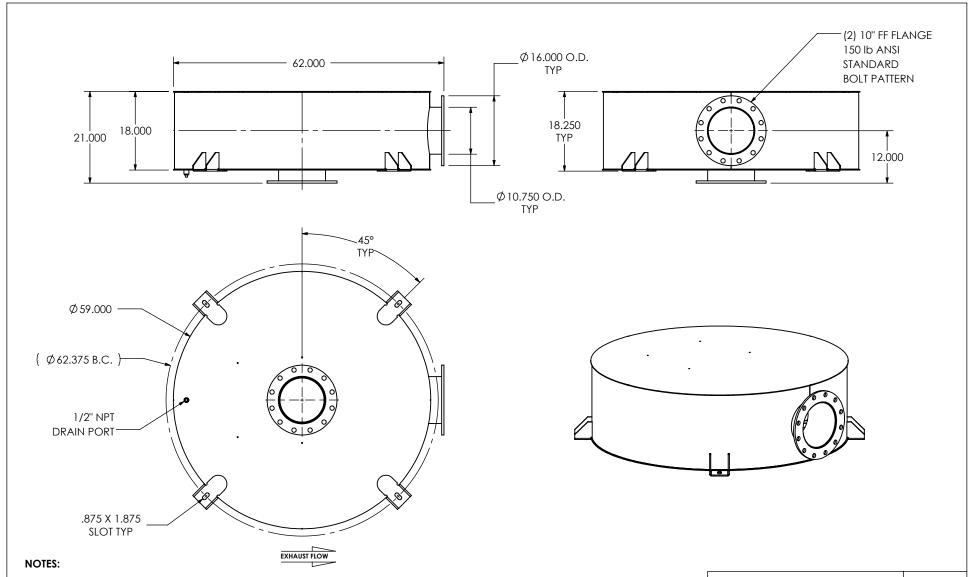

 DO NOT USE EQUIPMENT TO SUPPORT OTHER PARTS OF THE EXHAUST SYSTEM WITHOUT PROPER REINFORCEMENT

## MATERIAL CONSTRUCTION:

• 304 STAINLESS STEEL

## PAINT:

NONE

| PROJECT NAME    |                                                                                                                                                                                                   |
|-----------------|---------------------------------------------------------------------------------------------------------------------------------------------------------------------------------------------------|
|                 | PROPRIETARY AND CONFIDENTIAL                                                                                                                                                                      |
| PROPOSAL NUMBER | THE INFORMATION CONTAINED IN THIS DRAWING IS THE SOLE PROPERT OF MIRATECH GROUP, LLC. ANY REPRODUCTION IN PART OR AS A WHOLE WITHOUT THE WRITTEN PERMISSION OF MIRATECH GROUP, LLC IS PROHIBITED. |
| ALES ORDER NO.  |                                                                                                                                                                                                   |
| CUSTOMER P.O.   |                                                                                                                                                                                                   |

CUSTOMER P.O.

DIMENSIONS ARE IN INCH UNLESS OTHERWISE SPECIF TIAL DIMENSIONAL TOLERANCES UNLESS OTHERWISE ANGLES

MACH: ±1 INCHES:

BEND: ±3 MILLIMETERS: DO NOT SCALE DRAWIN DRAWN DATE FES 10/14/2 REVIEWED BY

10/21/2016

AJM

| HES<br>IFIED |                                         | NIRACECH                   | PRODUCTS° |  |
|--------------|-----------------------------------------|----------------------------|-----------|--|
| ±0.125<br>±2 | DKSCBA2B-10PF-3-0000C7<br>Sales Drawing |                            | 7K0       |  |
| 2016         | DRAWING D                               | KSCBA2B-10PF-3-0000C7K0 SD | REV<br>0  |  |

WEIGHT: 617 lb

SCALE 1:22

REV

0

SHEET 1 OF 1