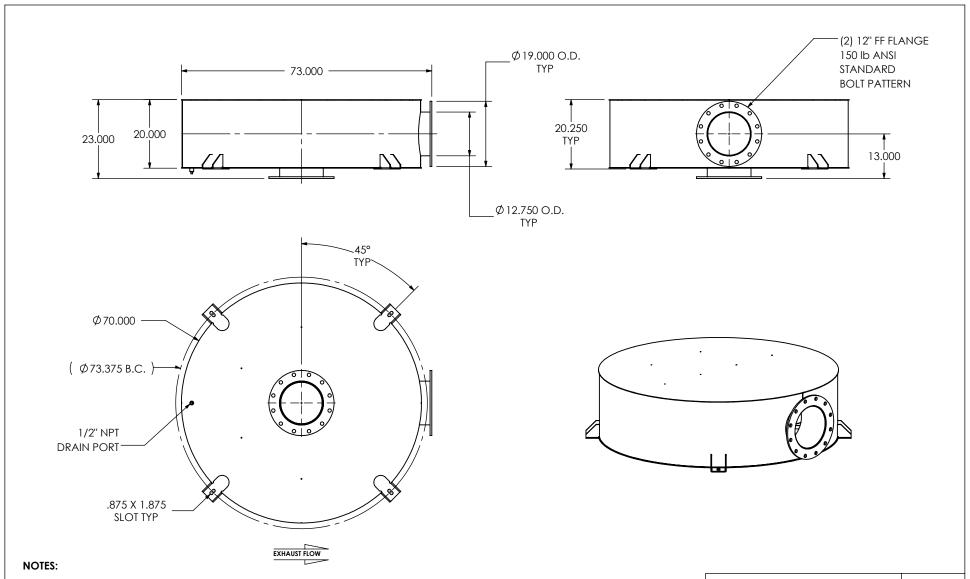

 DO NOT USE EQUIPMENT TO SUPPORT OTHER PARTS OF THE EXHAUST SYSTEM WITHOUT PROPER REINFORCEMENT

## MATERIAL CONSTRUCTION:

• CARBON STEEL

## PAINT:

• HIGH TEMPERATURE BLACK (MIRATECH COATING SYSTEM 5)

| PROJECT NAME    |                                                                                           |
|-----------------|-------------------------------------------------------------------------------------------|
|                 | PROPRIETARY AND CONFIDENTIA                                                               |
| PROPOSAL NUMBER | THE INFORMATION CONTAINED IN THIS DRAWING IS THE SOLE PROPERT OF MIRATECH GROUP, LLC. ANY |
| SALES ORDER NO. | REPRODUCTION IN PART OR AS A WHOLE WITHOUT THE WRITTEN PERMISSION OF MIRATECH             |
| CUSTOMER P.O.   | GROUP, LLC IS PROHIBITED.                                                                 |

| <b>W</b> MIRALECH     | e   |
|-----------------------|-----|
| DKSCBA2B-12PF-2-0000C | 7K0 |

| IRALECH | PRODUCTS° |
|---------|-----------|
|---------|-----------|

## Sales Drawing

RAWING REV 0 DKSCBA2B-12PF-2-0000C7K0 SD SCALE 1:28 WEIGHT: 896 lb SHEET 1 OF 1 10/21/2016 AJM