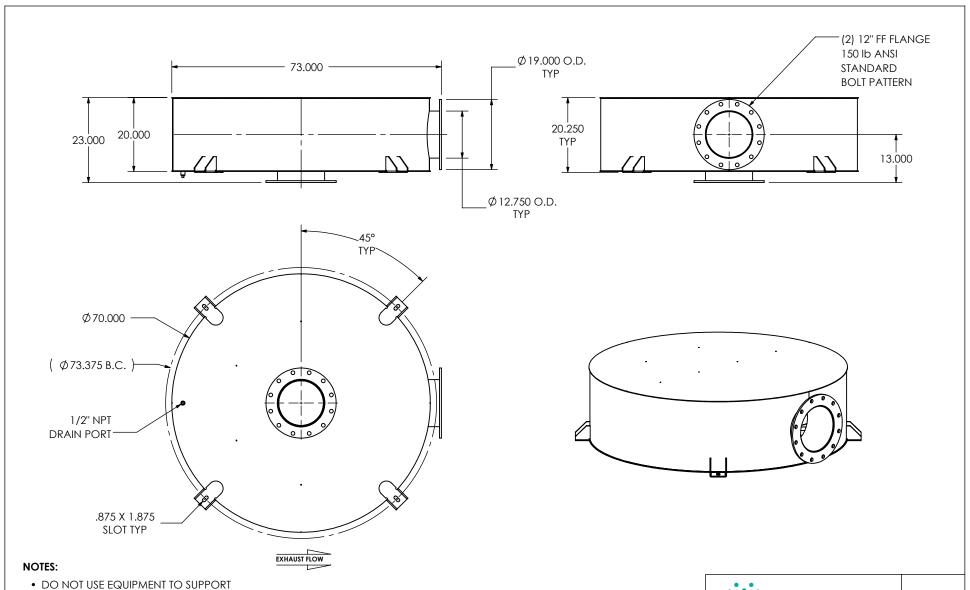

OTHER PARTS OF THE EXHAUST SYSTEM WITHOUT PROPER REINFORCEMENT

## MATERIAL CONSTRUCTION:

• 304 STAINLESS STEEL

## PAINT:

NONE

| PROJECT NAME    |                                                                                          |
|-----------------|------------------------------------------------------------------------------------------|
|                 | PROPRIETARY AND CONFIDENTIA                                                              |
| PROPOSAL NUMBER | THE INFORMATION CONTAINED IN THIS DRAWING IS THE SOLE PROPER OF MIRATECH GROUP, LLC. ANY |
| SALES ORDER NO. | REPRODUCTION IN PART OR AS A WHOLE WITHOUT THE WRITTEN PERMISSION OF MIRATECH            |
| CUSTOMER P.O.   | GROUP, LLC IS PROHIBITED.                                                                |
|                 |                                                                                          |