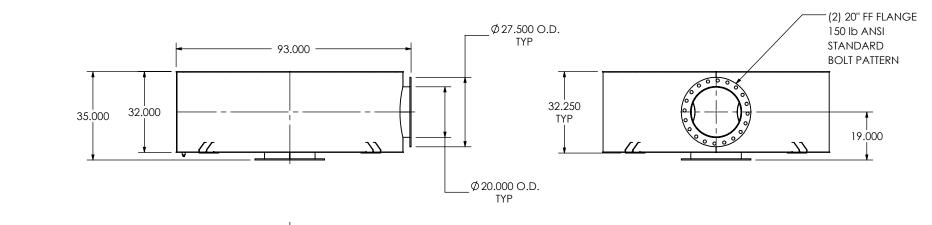

## NOTES:

 DO NOT USE EQUIPMENT TO SUPPORT OTHER PARTS OF THE EXHAUST SYSTEM WITHOUT PROPER REINFORCEMENT

## SCBA2B-20PF-2-0000C7K0 Sales Drawing

DATE 10/14/2016 DRAWING REV DKSCBA2B-20PF-2-0000C7K0 SD FES 0 REVIEWED BY SCALE 1:38 WEIGHT: 1904 lb SHEET 1 OF 1 10/21/2016