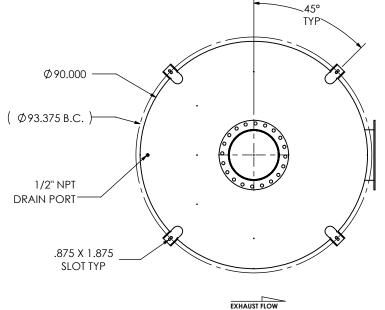

## NOTES:

 DO NOT USE EQUIPMENT TO SUPPORT OTHER PARTS OF THE EXHAUST SYSTEM WITHOUT PROPER REINFORCEMENT

## SCBA2B-20PF-2-0000C7K0 Sales Drawing

DATE 10/14/2016 DRAWING REV DKSCBA2B-20PF-2-0000C7K0 SD FES 0 REVIEWED BY SCALE 1:38 WEIGHT: 1904 lb SHEET 1 OF 1 10/21/2016