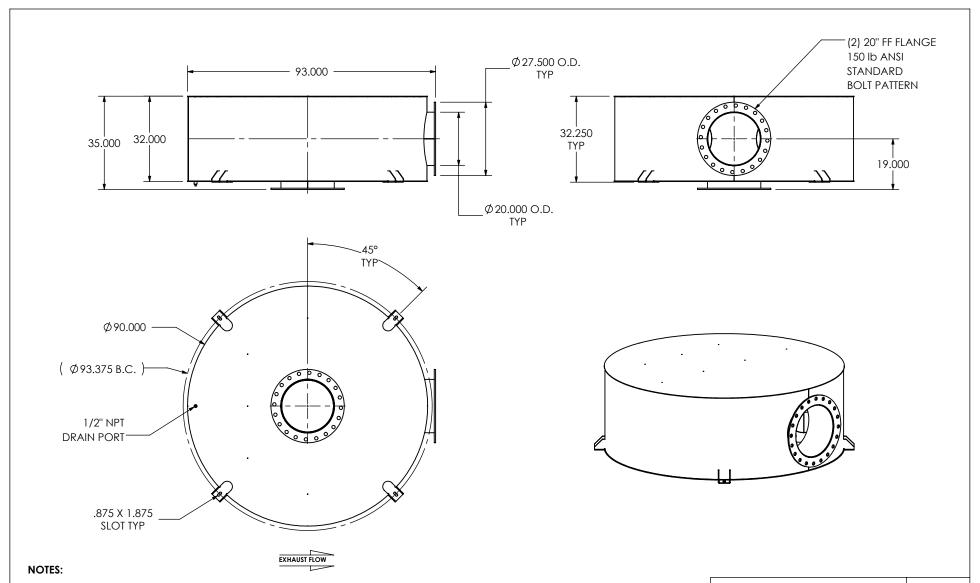

 DO NOT USE EQUIPMENT TO SUPPORT OTHER PARTS OF THE EXHAUST SYSTEM WITHOUT PROPER REINFORCEMENT

## MATERIAL CONSTRUCTION:

• 304 STAINLESS STEEL

## PAINT:

NONE

| ROJECT NAME    |                                                                                           |
|----------------|-------------------------------------------------------------------------------------------|
|                | PROPRIETARY AND CONFIDENTIA                                                               |
| ROPOSAL NUMBER | THE INFORMATION CONTAINED IN THIS DRAWING IS THE SOLE PROPERT OF MIRATECH GROUP. LLC. ANY |
| ALES ORDER NO. | DEDDODUCTION IN DADT OF AS A                                                              |