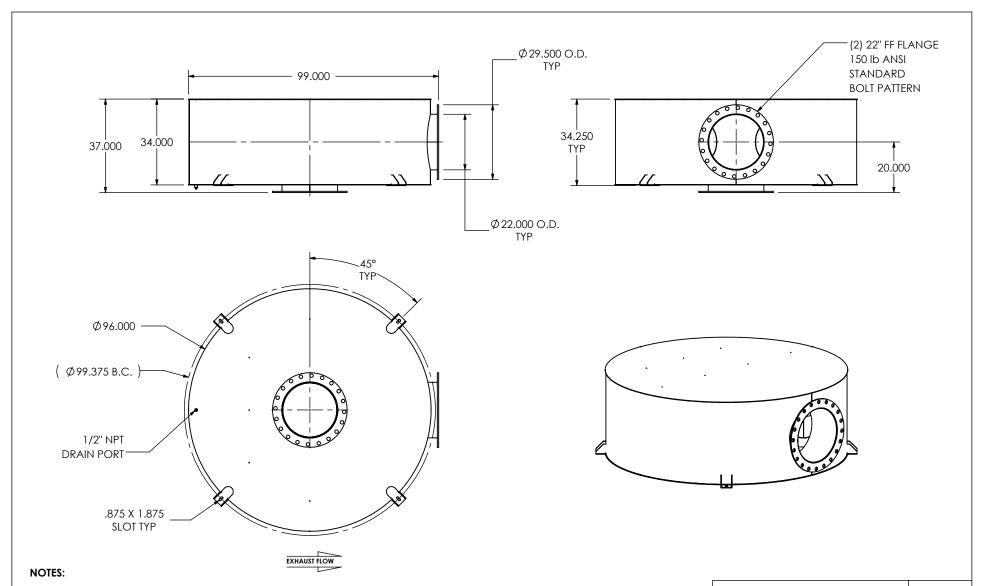

 DO NOT USE EQUIPMENT TO SUPPORT OTHER PARTS OF THE EXHAUST SYSTEM WITHOUT PROPER REINFORCEMENT

## MATERIAL CONSTRUCTION:

• CARBON STEEL

## PAINT:

 HIGH TEMPERATURE BLACK (MIRATECH COATING SYSTEM 5)

| PROJECT NAME    |                                                               |
|-----------------|---------------------------------------------------------------|
|                 | PROPRIETARY AND CONFIDENTIAL                                  |
| PROPOSAL NUMBER | THE INFORMATION CONTAINED IN THIS DRAWING IS THE SOLE PROPERT |
| SALES ORDER NO. | OF MIRATECH GROUP, LLC. ANY REPRODUCTION IN PART OR AS A      |