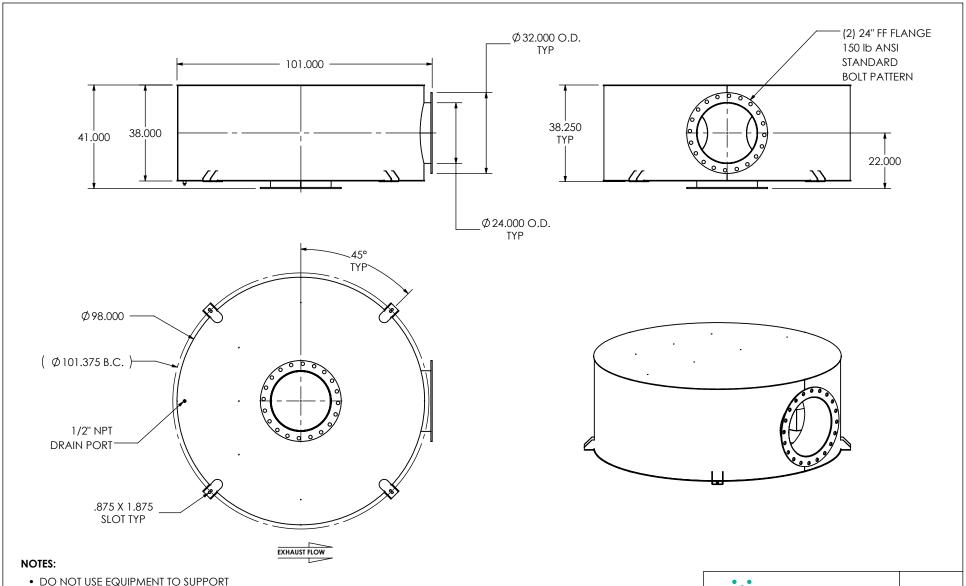

OTHER PARTS OF THE EXHAUST SYSTEM WITHOUT PROPER REINFORCEMENT

## MATERIAL CONSTRUCTION:

• CARBON STEEL

## PAINT:

• HIGH TEMPERATURE BLACK (MIRATECH COATING SYSTEM 5)

| PROJECT NAME    |                                                                                           |
|-----------------|-------------------------------------------------------------------------------------------|
|                 | PROPRIETARY AND CONFIDENTIA                                                               |
| PROPOSAL NUMBER | THE INFORMATION CONTAINED IN THIS DRAWING IS THE SOLE PROPERT OF MIRATECH GROUP, LLC. ANY |
| SALES ORDER NO. | REPRODUCTION IN PART OR AS A                                                              |

## BA2B-24PF-2-0000C7K0 Sales Drawing

REV 0 DKSCBA2B-24PF-2-0000C7K0 SD 10/14/2016 REVIEWED BY SCALE 1:38 WEIGHT: 2954 lb SHEET 1 OF 1 AJM 10/21/2016