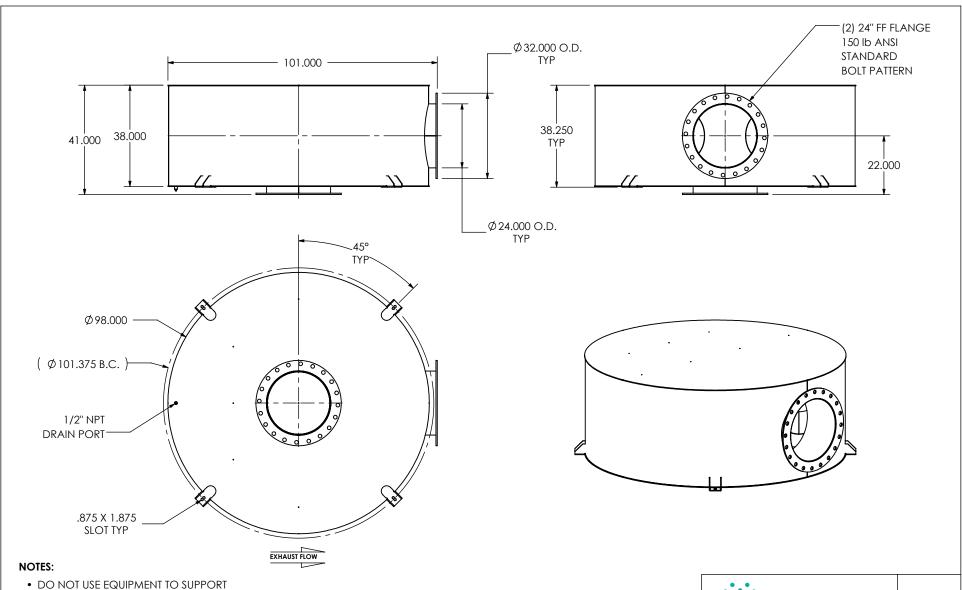

OTHER PARTS OF THE EXHAUST SYSTEM WITHOUT PROPER REINFORCEMENT

## MATERIAL CONSTRUCTION:

• 304 STAINLESS STEEL

## PAINT:

NONE

| PROJECT NAME    |                                                                                           |
|-----------------|-------------------------------------------------------------------------------------------|
|                 | PROPRIETARY AND CONFIDENTIA                                                               |
| PROPOSAL NUMBER | THE INFORMATION CONTAINED IN THIS DRAWING IS THE SOLE PROPERT OF MIRATECH GROUP, LLC. ANY |
| ALES ORDER NO.  | REPRODUCTION IN PART OR AS A WHOLE WITHOUT THE WRITTEN PERMISSION OF MIRATECH             |
| CUSTOMER P.O.   | GROUP, LLC IS PROHIBITED.                                                                 |

## MIRALECH CAN PRODUCTS.

| DKSCBA2B-24PF-3-0000C7K0 |  |  |
|--------------------------|--|--|
| Sales Drawing            |  |  |

| DO NOI SCA         | ALE DRAWING        |                             |            | • • • • • •     |            |          |
|--------------------|--------------------|-----------------------------|------------|-----------------|------------|----------|
| DRAWN<br>FES       | DATE<br>10/14/2016 | DKSCBA2B-24PF-3-0000C7K0 SD |            |                 |            | REV<br>0 |
| REVIEWED BY<br>AJM | DATE<br>10/21/2016 | SIZE<br><b>A</b>            | SCALE 1:36 | WEIGHT: 2954 lb | SHEET 1 OF | 1        |