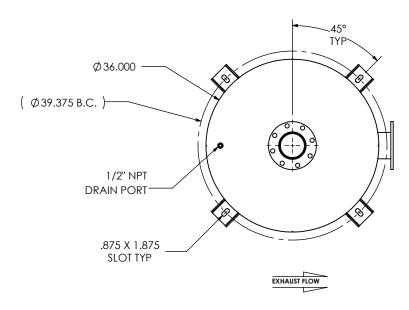

CUSTOMER P.O.



## NOTES:

 DO NOT USE EQUIPMENT TO SUPPORT OTHER PARTS OF THE EXHAUST SYSTEM WITHOUT PROPER REINFORCEMENT

## MATERIAL CONSTRUCTION:

• 304 STAINLESS STEEL

#### PAINT:

NONE

| PROJECT NAME    |                                                                                           |  |
|-----------------|-------------------------------------------------------------------------------------------|--|
|                 | PROPRIETARY AND CONFIDENTIAL                                                              |  |
| PROPOSAL NUMBER | THE INFORMATION CONTAINED IN THIS DRAWING IS THE SOLE PROPERT OF MIRATECH GROUP, LLC. ANY |  |
| SALES ORDER NO. | REPRODUCTION IN PART OR AS A WHOLE WITHOUT THE WRITTEN PERMISSION OF MIRATECH             |  |
| CUSTOMER P.O.   | GROUP, LL