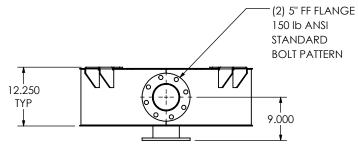

CUSTOMER P.O.



## NOTES:

 DO NOT USE EQUIPMENT TO SUPPORT OTHER PARTS OF THE EXHAUST SYSTEM WITHOUT PROPER REINFORCEMENT

## MATERIAL CONSTRUCTION:

• 304 STAINLESS STEEL

#### PAINT:

NONE

| PROJECT NAME    |                                                                                           |  |
|-----------------|-------------------------------------------------------------------------------------------|--|
|                 | PROPRIETARY AND CONFIDENTIAL                                                              |  |
| PROPOSAL NUMBER | THE INFORMATION CONTAINED IN THIS DRAWING IS THE SOLE PROPERT OF MIRATECH GROUP, LLC. ANY |  |
| SALES ORDER NO. | REPRODUCTION IN PART OR AS A WHOLE WITHOUT THE WRITTEN PERMISSION OF MIRATECH             |  |
| CUSTOMER P.O.   | GROUP,