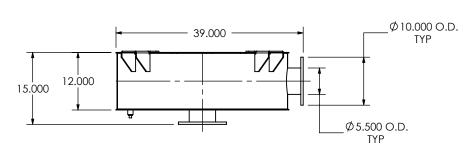

CUSTOMER P.O.



## NOTES:

 DO NOT USE EQUIPMENT TO SUPPORT OTHER PARTS OF THE EXHAUST SYSTEM WITHOUT PROPER REINFORCEMENT

## MATERIAL CONSTRUCTION:

• 304 STAINLESS STEEL

#### PAINT:

NONE

| PROJECT NAME    |                                                                                           |  |
|-----------------|-------------------------------------------------------------------------------------------|--|
|                 | PROPRIETARY AND CONFIDENTIAL                                                              |  |
| PROPOSAL NUMBER | THE INFORMATION CONTAINED IN THIS DRAWING IS THE SOLE PROPERT OF MIRATECH GROUP, LLC. ANY |  |
| SALES ORDER NO. | REPRODUCTION IN PART OR AS A WHOLE WITHOUT THE WRITTEN PERMISSION OF MIRATECH             |  |
| CUSTOMER P.O.   | GROUP