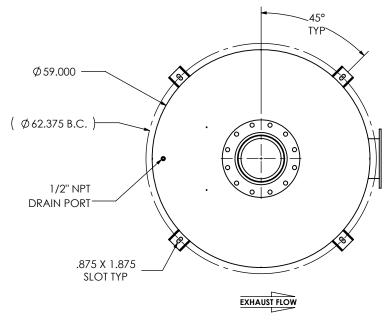

## NOTES:

 DO NOT USE EQUIPMENT TO SUPPORT OTHER PARTS OF THE EXHAUST SYSTEM WITHOUT PROPER REINFORCEMENT

## MATERIAL CONSTRUCTION:

• 304 STAINLESS STEEL