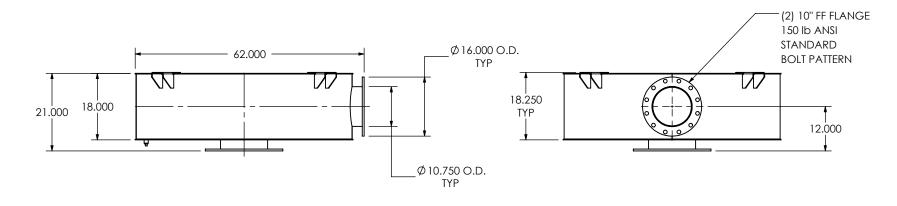

## NOTES:

 DO NOT USE EQUIPMENT TO SUPPORT OTHER PARTS OF THE EXHAUST SYSTEM WITHOUT PROPER REINFORCEMENT

## MATERIAL CONSTRUCTION:

• 304 STAINLESS STEEL