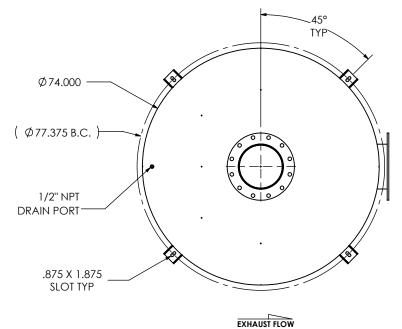

## NOTES:

 DO NOT USE EQUIPMENT TO SUPPORT OTHER PARTS OF THE EXHAUST SYSTEM WITHOUT PROPER REINFORCEMENT