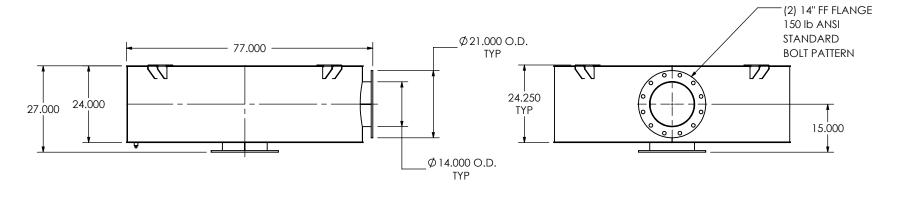

## MATERIAL CONSTRUCTION:

• CARBON STEEL

## PAINT:

• HIGH TEMPERATURE BLACK (MIRATECH COATING SYSTEM 5)

| PROJECT NAME    |                                                                                           |
|-----------------|-------------------------------------------------------------------------------------------|
|                 | PROPRIETARY AND CONFIDENTIAL                                                              |
| PROPOSAL NUMBER | THE INFORMATION CONTAINED IN THIS DRAWING IS THE SOLE PROPERT OF MIRATECH GROUP, LLC. ANY |
| SALES ORDER NO. | REPRODUCTION IN PART OR AS A WHOLE WITHOUT THE WRITTEN PERMISSION OF MIRATECH             |
| CUSTOMER P.O.   | GROUP, LLC IS PROHIBITED.                                                                 |
|                 |                                                                                           |