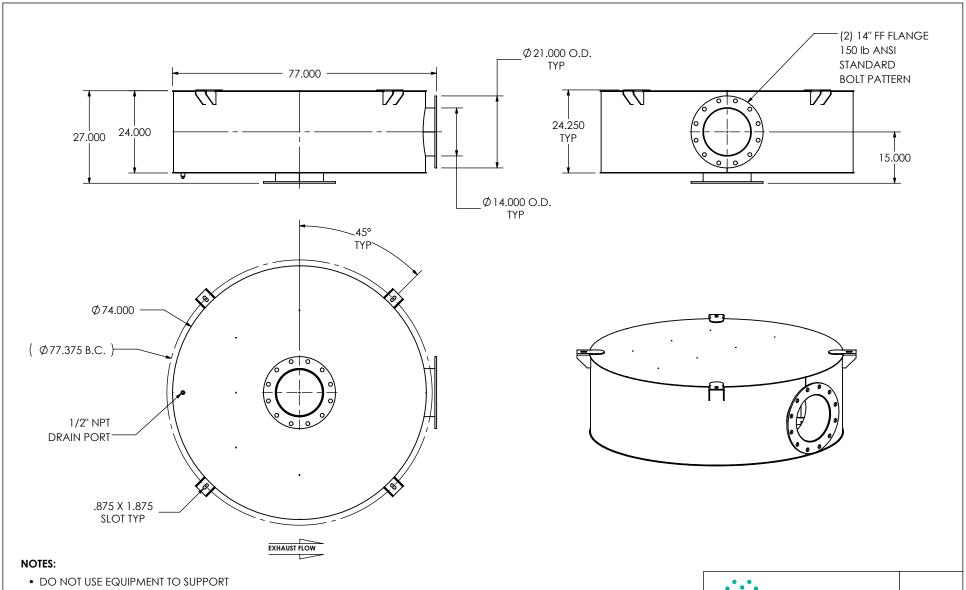

OTHER PARTS OF THE EXHAUST SYSTEM WITHOUT PROPER REINFORCEMENT

## MATERIAL CONSTRUCTION:

• 304 STAINLESS STEEL

## PAINT:

NONE

| ROJECT NAME    |                                                                                            |
|----------------|--------------------------------------------------------------------------------------------|
|                | PROPRIETARY AND CONFIDENTIAL                                                               |
| ROPOSAL NUMBER | THE INFORMATION CONTAINED IN THIS DRAWING IS THE SOLE PROPERT' OF MIRATECH GROUP, LLC. ANY |
| ALES ORDER NO. | REPRODUCTION IN PART OR AS A WHOLE WITHOUT THE WRITTEN PERMISSION OF MIRATECH              |
| CUSTOMER P.O.  | GROUP, LLC IS PROHIBITED.                                                                  |