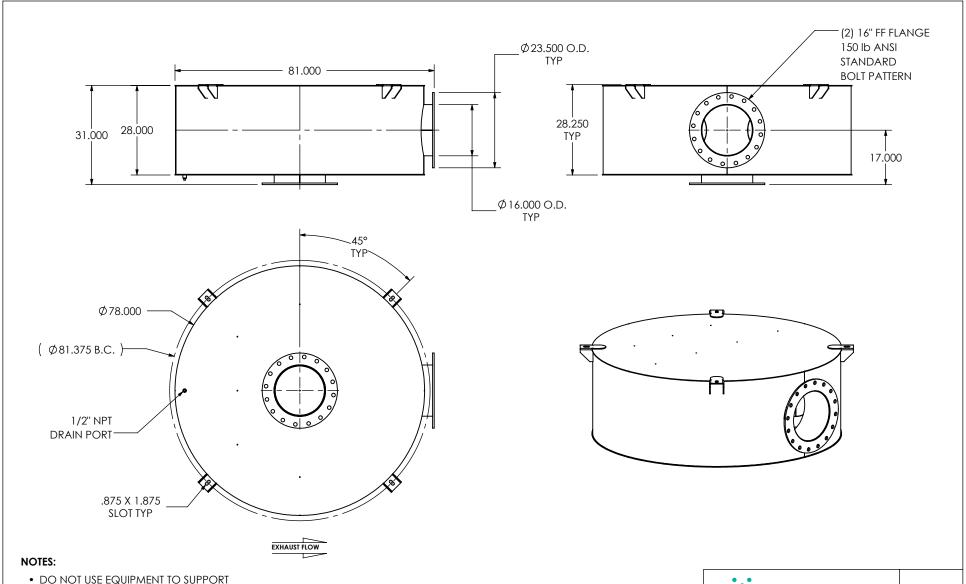

OTHER PARTS OF THE EXHAUST SYSTEM WITHOUT PROPER REINFORCEMENT

## MATERIAL CONSTRUCTION:

• 304 STAINLESS STEEL