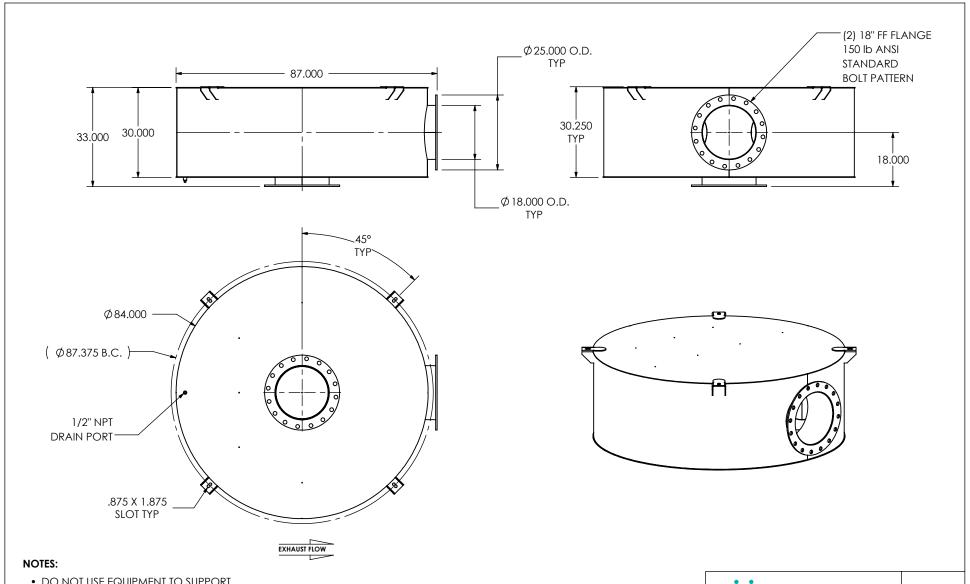

 DO NOT USE EQUIPMENT TO SUPPORT OTHER PARTS OF THE EXHAUST SYSTEM WITHOUT PROPER REINFORCEMENT

## MATERIAL CONSTRUCTION:

• 304 STAINLESS STEEL

## DKSCBA2T-18PF-3-0000C7K0 **Sales Drawing**

RAWING REV 0 DKSCBA2T-18PF-3-0000C7K0 SD REVIEWED BY SCALE 1:32 WEIGHT: 1558 lb SHEET 1 OF 1 10/21/2016 AJM