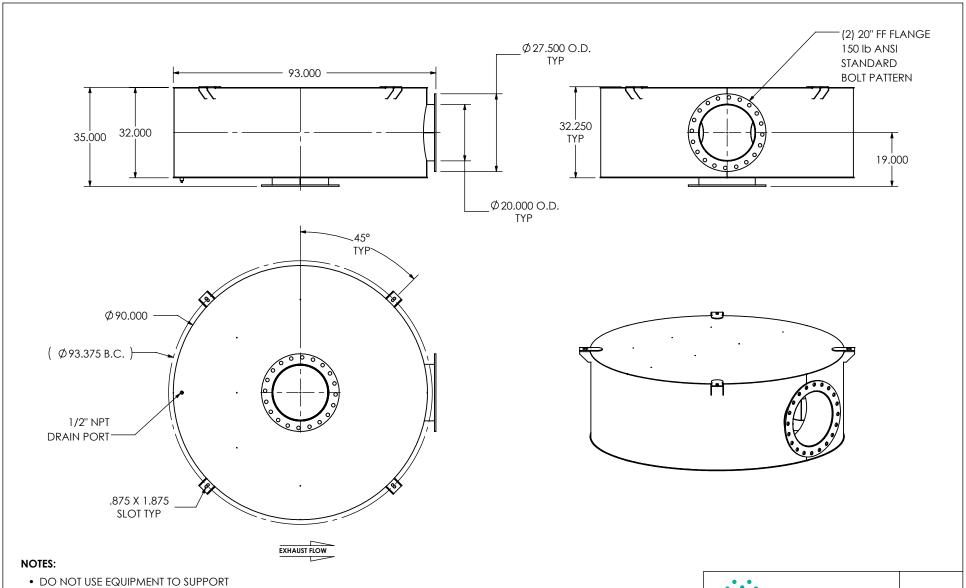

OTHER PARTS OF THE EXHAUST SYSTEM WITHOUT PROPER REINFORCEMENT

## MATERIAL CONSTRUCTION:

• 304 STAINLESS STEEL