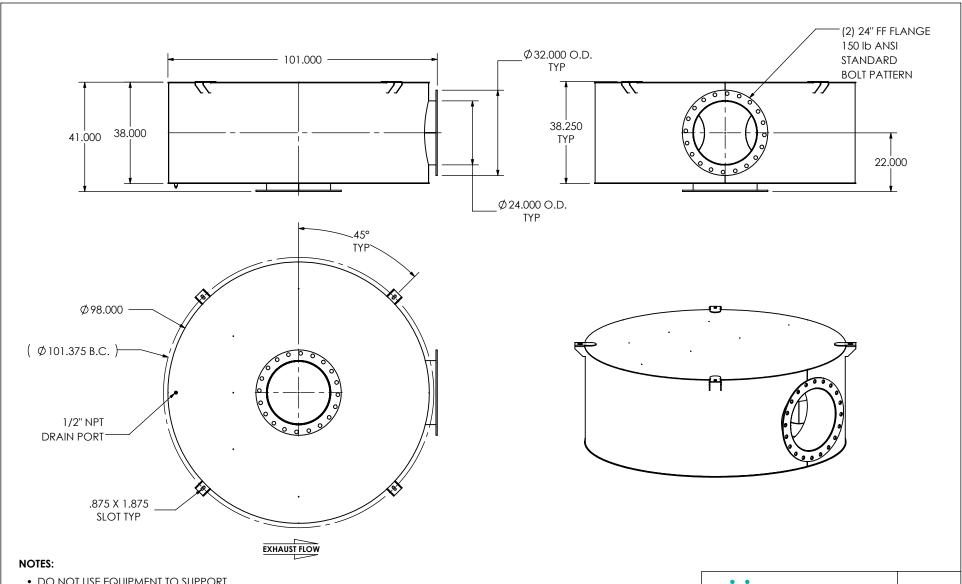

 DO NOT USE EQUIPMENT TO SUPPORT OTHER PARTS OF THE EXHAUST SYSTEM WITHOUT PROPER REINFORCEMENT

## MATERIAL CONSTRUCTION:

• CARBON STEEL

## PAINT:

• HIGH TEMPERATURE BLACK (MIRATECH COATING SYSTEM 5)

| ROJECT NAME    |                                                                                            |
|----------------|--------------------------------------------------------------------------------------------|
|                | PROPRIETARY AND CONFIDENTIAL                                                               |
| ROPOSAL NUMBER | THE INFORMATION CONTAINED IN THIS DRAWING IS THE SOLE PROPERTY OF MIRATECH GROUP, LLC. ANY |
| ALES ORDER NO. | REPRODUCTION IN PART OR AS A WHOLE WITHOUT THE WRITTEN PERMISSION OF MIRATECH              |
| CUSTOMER P.O.  | GROUP, LLC IS PROHIBITED.                                                                  |
|                |                                                                                            |