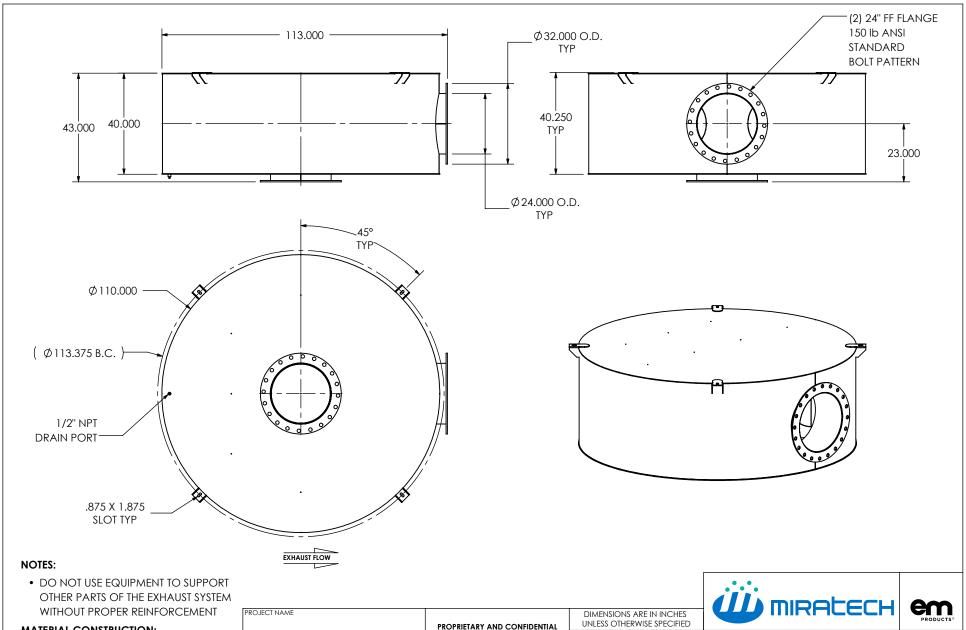

OTHER PARTS OF THE EXHAUST SYSTEM WITHOUT PROPER REINFORCEMENT

## MATERIAL CONSTRUCTION:

• 304 STAINLESS STEEL

## PAINT:

NONE

| PROJECT NAME    |                                                                                            |
|-----------------|--------------------------------------------------------------------------------------------|
|                 | PROPRIETARY AND CONFIDENTIAL                                                               |
| PROPOSAL NUMBER | THE INFORMATION CONTAINED IN THIS DRAWING IS THE SOLE PROPERTY OF MIRATECH GROUP, LLC. ANY |
| SALES ORDER NO. | REPRODUCTION IN PART OR AS A WHOLE WITHOUT THE WRITTEN PERMISSION OF MIRATECH              |
| CUSTOMER P.O.   | GROUP, LLC IS PROHIBITED.                                                                  |

## DKSCBA2T-24PF-3-0000C7K0 **Sales Drawing**

REV 0 DKSCBA2T-24PF-3-0000C7K0 SD REVIEWED BY SCALE 1:38 WEIGHT: 3602 lb SHEET 1 OF 1 AJM 10/21/2016