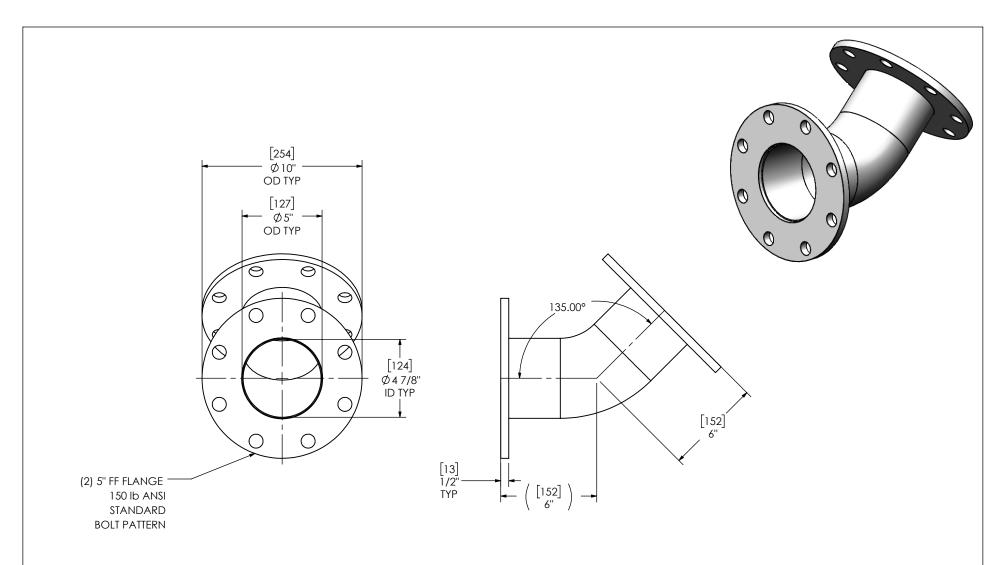

## NOTES:

 DO NOT USE EQUIPMENT TO SUPPORT OTHER PARTS OF THE EXHAUST SYSTEM WITHOUT PROPER REINFORCEMENT

## MATERIAL CONSTRUCTION:

ALST

## PAINT:

HIGH TEMPERATURE BLACK
 (MIRATECH COATING SYSTEM 5)

|                 |                                                                            |                                                                                                                                                                                                                                                                                                                                                                                                                                                                                                                                                                                                                                                                                                                                                                                                                                                                                                                                                                                                                                                                                                                                                                                                                                                                                                                                                                                                                                                                                                                                                                                                                                                                                                                                                                                                                                                                                                                                                                                                                                                                                                                                |                     |                                         |                                | IRALECH       | 60        | <u> </u> |
|-----------------|----------------------------------------------------------------------------|--------------------------------------------------------------------------------------------------------------------------------------------------------------------------------------------------------------------------------------------------------------------------------------------------------------------------------------------------------------------------------------------------------------------------------------------------------------------------------------------------------------------------------------------------------------------------------------------------------------------------------------------------------------------------------------------------------------------------------------------------------------------------------------------------------------------------------------------------------------------------------------------------------------------------------------------------------------------------------------------------------------------------------------------------------------------------------------------------------------------------------------------------------------------------------------------------------------------------------------------------------------------------------------------------------------------------------------------------------------------------------------------------------------------------------------------------------------------------------------------------------------------------------------------------------------------------------------------------------------------------------------------------------------------------------------------------------------------------------------------------------------------------------------------------------------------------------------------------------------------------------------------------------------------------------------------------------------------------------------------------------------------------------------------------------------------------------------------------------------------------------|---------------------|-----------------------------------------|--------------------------------|---------------|-----------|----------|
| PROJECT NAME    | PROPRIETARY AND CONFIDENTIAL                                               | DIMENSIONS ARE APPROXIMATE IN INCHES UNLESS OTHERWISE SPECIFIED                                                                                                                                                                                                                                                                                                                                                                                                                                                                                                                                                                                                                                                                                                                                                                                                                                                                                                                                                                                                                                                                                                                                                                                                                                                                                                                                                                                                                                                                                                                                                                                                                                                                                                                                                                                                                                                                                                                                                                                                                                                                |                     |                                         |                                | IRACCCII      | PRODU     |          |
| PROPOSAL NUMBER | THE INFORMATION CONTAINED IN THIS DRAWING IS THE SOLE PROPERTY             | DIMENSIONAL TOLERANCES UNLESS OTHERWISE SPECIFIED  ANGLES  ANG |                     | EB-05TF1-05TF1-060X0060-1 Sales Drawing |                                |               |           |          |
| SALES ORDER NO. | OF MIRATECH GROUP, LLC. ANY REPRODUCTION IN PART OR AS A                   |                                                                                                                                                                                                                                                                                                                                                                                                                                                                                                                                                                                                                                                                                                                                                                                                                                                                                                                                                                                                                                                                                                                                                                                                                                                                                                                                                                                                                                                                                                                                                                                                                                                                                                                                                                                                                                                                                                                                                                                                                                                                                                                                | ALE DRAWING<br>DATE | DRAV                                    | DRAWING REV                    |               |           |          |
| CUSTOMER P.O.   | WHOLE WITHOUT THE WRITTEN PERMISSION OF MIRATECH GROUP, LLC IS PROHIBITED. | JFH                                                                                                                                                                                                                                                                                                                                                                                                                                                                                                                                                                                                                                                                                                                                                                                                                                                                                                                                                                                                                                                                                                                                                                                                                                                                                                                                                                                                                                                                                                                                                                                                                                                                                                                                                                                                                                                                                                                                                                                                                                                                                                                            | 03/08/2019          |                                         | EB-05TF1-05TF1-060X0060-1 SD 0 |               |           |          |
|                 |                                                                            | REVIEWED BY<br>CAC                                                                                                                                                                                                                                                                                                                                                                                                                                                                                                                                                                                                                                                                                                                                                                                                                                                                                                                                                                                                                                                                                                                                                                                                                                                                                                                                                                                                                                                                                                                                                                                                                                                                                                                                                                                                                                                                                                                                                                                                                                                                                                             | DATE<br>03/08/2019  | SIZE<br>A                               | SCALE 1:6                      | WEIGHT: 18 lb | SHEET 1 C | )F 1     |