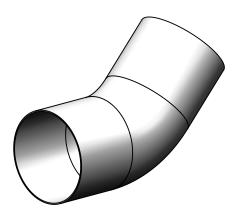

## EB-06TS-06TS-070X0070-1 Sales Drawing

DRAWING REV 0 EB-06TS-06TS-070X0070-1 SD REVIEWED BY SCALE 1:6 WEIGHT: 5 lb CAC SHEET 1 OF 1 3/22/2018