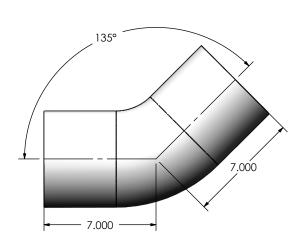

## EB-06TS-06TS-070X0070-1 Sales Drawing

DRAWING REV 0 EB-06TS-06TS-070X0070-1 SD REVIEWED BY SCALE 1:6 WEIGHT: 5 lb CAC SHEET 1 OF 1 3/22/2018