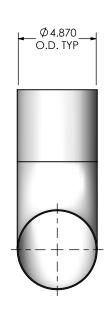

## NOTES:

• DO NOT USE EQUIPMENT TO SUPPORT OTHER PARTS OF THE EXHAUST SYSTEM WITHOUT PROPER REINFORCEMENT

## MATERIAL CONSTRUCTION:

ALST

## PAINT:

• HIGH TEMPERATURE BLACK (MIRATECH COATING SYSTEM 5)

| ROJECT NAME    |                                   |
|----------------|-----------------------------------|
|                | PROPRIETARY AND CONFIDENTIAL      |
| ROPOSAL NUMBER | THE INFORMATION CONTAINED IN      |
|                | THIS DRAWING IS THE SOLE PROPERTY |
|                | OF MIRATECH GROUP, LLC. ANY       |
| ALES ORDER NO. | REPRODUCTION IN PART OR AS A      |

CUSTOMER P.O.

WHOLE WITHOUT THE WRITTEN
PERMISSION OF MIRATECH
GROUP, LLC IS PROHIBITED.

| <b>ALLA</b> III |