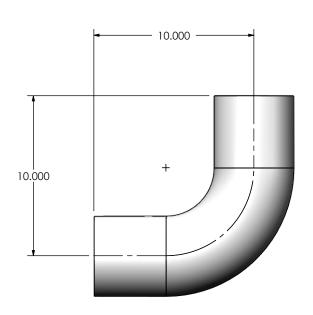

## 05TS-05TS-100X0100-1 Sales Drawing

REV 0 EL-05TS-05TS-100X0100-1 SD SCALE 1:6 WEIGHT: 5 lb SHEET 1 OF 1