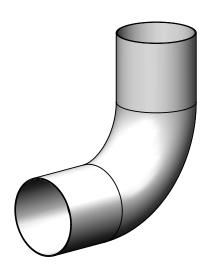

## NOTES:

• DO NOT USE EQUIPMENT TO SUPPORT OTHER PARTS OF THE EXHAUST SYSTEM WITHOUT PROPER REINFORCEMENT

## MATERIAL CONSTRUCTION:

ALST

## PAINT:

• HIGH TEMPERATURE BLACK (MIRATECH COATING SYSTEM 5)

| ROJECT NAME    |                                   |
|----------------|-----------------------------------|
|                | PROPRIETARY AND CONFIDENTIAL      |
| ROPOSAL NUMBER | THE INFORMATION CONTAINED IN      |
|                | THIS DRAWING IS THE SOLE PROPERTY |
|                | OF MIRATECH GROUP, LLC. ANY       |
| ALES ORDER NO. | REPRODUCTION IN PART OR AS A      |

CUSTOMER P.O.

WHOLE WITHOUT THE WRITTEN
PERMISSION OF MIRATECH
GROUP, LLC IS PROHIBITED.

| <b>ALLA</b> III |