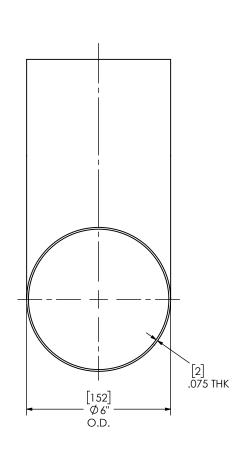

## MATERIAL CONSTRUCTION:

ALUMINIZED STEEL

## PAINT:

• HIGH TEMPERATURE BLACK (MIRATECH COATING SYSTEM 5)

|                                |                                                                                                  |                                                                 |                    |                                       | iii.      | IRALECH                  | en        | •         |  |
|--------------------------------|--------------------------------------------------------------------------------------------------|-----------------------------------------------------------------|--------------------|---------------------------------------|-----------|--------------------------|-----------|-----------|--|
| PROJECT NAME                   | PROPRIETARY AND CONFIDENTIAL                                                                     | DIMENSIONS ARE APPROXIMATE IN INCHES UNLESS OTHERWISE SPECIFIED |                    |                                       |           | IIIIRHCCCH               |           | PRODUCTS® |  |
| PROPOSAL NUMBER                | THE INFORMATION CONTAINED IN<br>THIS DRAWING IS THE SOLE PROPERTY<br>OF MIRATECH GROUP, LLC. ANY | BEND. 23 WILLIMETERS. 23                                        |                    | EL-06TS-06TS-100X0100-1 Sales Drawing |           |                          |           |           |  |
| SALES ORDER NO.  CUSTOMER P.O. | REPRODUCTION IN PART OR AS A WHOLE WITHOUT THE WRITTEN PERMISSION OF MIRATECH                    | DO NOT SC.  DRAWN  MAM                                          | DATE<br>12/26/2018 | DRA                                   | WING      | -06TS-06TS-100X0100-1 SD |           | REV<br>0  |  |
| CUSTOMER F.O.                  | GROUP, LLC IS PROHIBITED.                                                                        | REVIEWED BY<br>CAC                                              | DATE<br>12/26/2016 | SIZE<br>A                             | SCALE 1:4 | WEIGHT: 7 lb             | SHEET 1 O | F 1       |  |