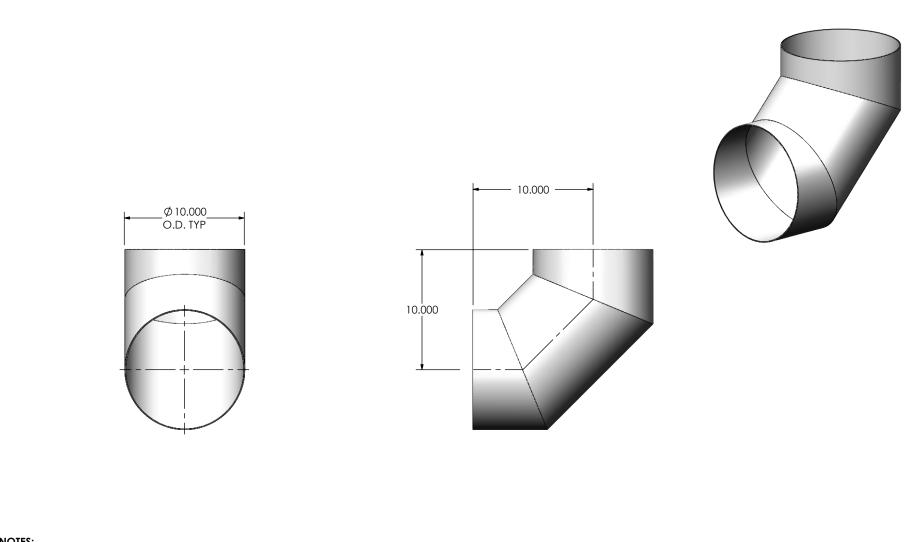

## MATERIAL CONSTRUCTION:

| MATERIAL CONSTRUCTION: | PROJECT NAME    | PROPRIETARY AND CONFIDENTIAL                                                     |                      | ARE IN INCHES<br>RWISE SPECIFIED                                 |               |           | IIRHLELH                   | PRODUCTS®    |
|------------------------|-----------------|----------------------------------------------------------------------------------|----------------------|------------------------------------------------------------------|---------------|-----------|----------------------------|--------------|
| 304 STAINLESS STEEL    | PROPOSAL NUMBER | THE INFORMATION CONTAINED IN<br>THIS DRAWING IS THE SOLE PROPERTY                | ANGLES<br>MACH: ±1*  | SUNLESS OTHERWISE SPECIFIED<br>INCHES: ±0.125<br>MILLIMETERS: ±2 |               | EL-10     | DTS-10TS-100X0100          | -3           |
| PAINT:                 | SALES ORDER NO. | OF MIRATECH GROUP, LLC. ANY<br>REPRODUCTION IN PART OR AS A                      | do not scale drawing |                                                                  | Sales Drawing |           |                            |              |
| • NONE                 | CUSTOMER P.O.   | WHOLE WITHOUT THE WRITTEN<br>PERMISSION OF MIRATECH<br>GROUP, LLC IS PROHIBITED. | DRAWN<br>CSF         | DATE<br>11/22/2016                                               | DRAWIN        |           | EL-10TS-10TS-100X0100-3 SD |              |
|                        | COSTOMERT O.    | GROUP, LLC IS PROHIBITED.                                                        | REVIEWED BY          | DATE<br>11/22/2016                                               | SIZE          | SCALE 1:8 | WEIGHT: 11 lb              | SHEET 1 OF 1 |