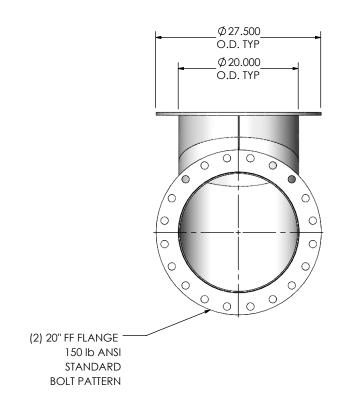

| EL-20PF1-20PF1-200X0200-2 SI | D |
|------------------------------|---|
| Sales Drawing                |   |

DRAWING REV EL-20PF1-20PF1-200X0200-2 SD 0 REVIEWED BY SCALE 1:16 WEIGHT: 173 lb SHEET 1 OF 1 11/28/2016