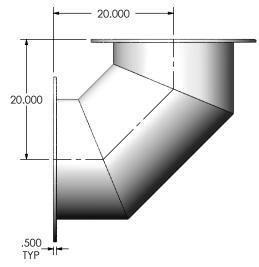

| EL-20PF1-20PF1-200X0200-2 SI | D |
|------------------------------|---|
| Sales Drawing                |   |

DRAWING REV EL-20PF1-20PF1-200X0200-2 SD 0 REVIEWED BY SCALE 1:16 WEIGHT: 173 lb SHEET 1 OF 1 11/28/2016