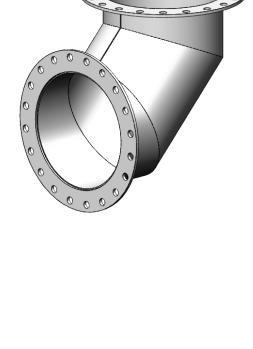

| EL-20PF1-20PF1-200X0200-2 SI | D |
|------------------------------|---|
| Sales Drawing                |   |

DRAWING REV EL-20PF1-20PF1-200X0200-2 SD 0 REVIEWED BY SCALE 1:16 WEIGHT: 173 lb SHEET 1 OF 1 11/28/2016